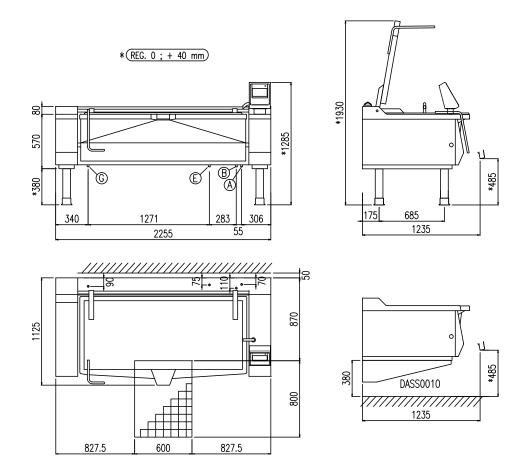

| Width (mm)          | 2255 |
|---------------------|------|
| Depth (mm)          | 1125 |
| Height (mm)         | 1285 |
| Gas power (Mj/hr)   | 189  |
| Electric power (kW) | 0.5  |

boiling | braising | pasteurising | tilting | mixing | cooling | frying | underpressure | vacuum cooking | cutting | washing | drying

|   | Attacco Gas (secondo ISO 7-1) | Gasanschuluss (ISO 7-1)    |                    |
|---|-------------------------------|----------------------------|--------------------|
| G | Gas Connection (ISO 7-1)      | Raccordement Gaz (ISO 7-1) | 3/4"               |
| E | Potenza assorbita             | Elektrische Leistung       | .50 (kW)           |
|   | Electric power                | Puissance électrique       |                    |
| E | Collegamento Elettrico        | Elektrische Verbindung     | 220-240V 1N ~ 50Hz |
|   | Electric connection           | Connexion électrique       |                    |
| Α | Allacciamento Acqua Calda     | Warmwasseranschluss        | 0/4#               |
|   | Hot water inlet               | Raccordement eau chaude    | 3/4"               |
| В | Allacciamento Acqua Fredda    | Katlwasseranschluss        | 2/4#               |
|   | Cold water inlet              | Raccordement eau froide    | 3/4"               |