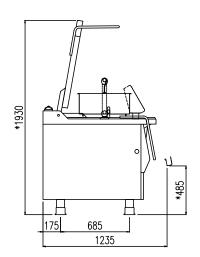

## Tilting braising pan with basket lift direct gas heating

STEWS
LEGUMES
BEEF STEAK
SLICED POTATOES
OMELETTE
SCRAMBLED EGGS
PULSES
SAUERKRAUT
BROWNED ROAST BEEF

## MULTIPURPOSE CATERING EQUIPMENT

BETTERPAN is a pressure cooker that offers multi-purpose cooking: for braising, boiling, browning, frying, steaming and pressure cooking. The compact size and the multifunctional system of this equipment for catering allows for installation even in less spacious environments.

## **VERSATILE AND EFFICIENT TILTING BRATT PAN**

Thanks to the electronic application, you can set different cooking programs (e.g. for steaming and pressure cooking) and produce several dishes: from omelettes to fish fillet, steamed vegetables to meat sauces and much more. The compact size and versatility make this pressure bratt pan an irreplaceable element in centralised kitchens, catering services or in public canteens.