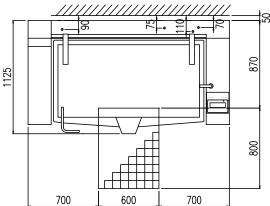

boiling | braising | pasteurising | tilting | mixing | cooling | frying | underpressure | vacuum cooking | cutting | washing | drying

| G | Attacco Gas (secondo ISO 7-1) | Gasanschuluss (ISO 7-1)    | 3/4"               |  |
|---|-------------------------------|----------------------------|--------------------|--|
|   | Gas Connection (ISO 7-1)      | Raccordement Gaz (ISO 7-1) |                    |  |
| E | Potenza assorbita             | Elektrische Leistung       | .50 (kW)           |  |
|   | Electric power                | Puissance électrique       |                    |  |
| _ | Collegamento Elettrico        | Elektrische Verbindung     | 220 240V 1N FOUL   |  |
| E | Electric connection           | Connexion électrique       | 220-240V 1N ~ 50Hz |  |
|   | Allacciamento Acqua Calda     | Warmwasseranschluss        | 0/41               |  |
| Α | Hot water inlet               | Raccordement eau chaude    | 3/4"               |  |
|   | Allacciamento Acqua Fredda    | Katlwasseranschluss        | 0/411              |  |
| В | Cold water inlet              | Raccordement eau froide    | 3/4"               |  |