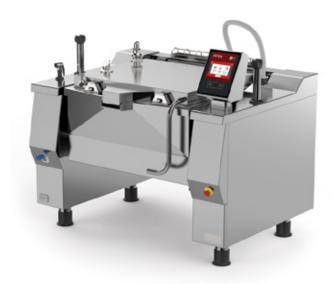

## Tilting braising pan with basket lift direct gas heating

STEWS
LEGUMES
BEEF STEAK
SLICED POTATOES
OMELETTE
SCRAMBLED EGGS
PULSES
SAUERKRAUT
BROWNED ROAST BEEF

## MULTIPURPOSE CATERING EQUIPMENT

BETTERPAN is a pressure cooker that offers multi-purpose cooking: for braising, boiling, browning, frying, steaming and pressure cooking. The compact size and the multifunctional system of this equipment for catering allows for installation even in less spacious environments.

## **VERSATILE AND EFFICIENT TILTING BRATT PAN**

Thanks to the electronic application, you can set different cooking programs (e.g. for steaming and pressure cooking) and produce several dishes: from omelettes to fish fillet, steamed vegetables to meat sauces and much more. The compact size and versatility make this pressure bratt pan an irreplaceable element in centralised kitchens, catering services or in public canteens.