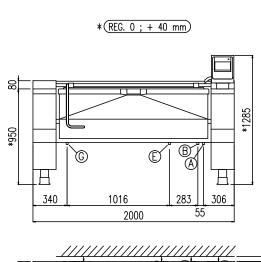

| Width (mm)          | th (mm) 2000 |  |
|---------------------|--------------|--|
| Depth (mm)          | 1125         |  |
| Height (mm)         | 1285         |  |
| Gas power (Mj/hr)   | 157.2        |  |
| Electric power (kW) | 0.5          |  |