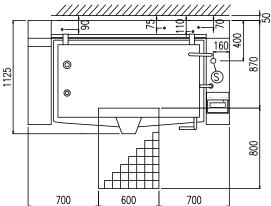

boiling | braising | pasteurising | tilting | mixing | cooling | frying | underpressure | vacuum cooking | cutting | washing | drying

|    | Attacco Gas (secondo ISO 7-1) | Gasanschuluss (ISO 7-1)     | 2/411              |  |
|----|-------------------------------|-----------------------------|--------------------|--|
| G  | Gas Connection (ISO 7-1)      | Raccordement Gaz (ISO 7-1)  | 3/4"               |  |
| _  | Potenza assorbita             | Elektrische Leistung        | .50 (kW)           |  |
| E  | Electric power                | Puissance électrique        |                    |  |
| Е  | Collegamento Elettrico        | Elektrische Verbindung      | 220 2407/41 504-   |  |
|    | Electric connection           | Connexion électrique        | 220-240V 1N ~ 50Hz |  |
| C1 | Scarico Condensa autocl.      | Kondenswasserablauf Druk.   | 1"                 |  |
| S1 | Condensate drain press.       | Sortie du condenseur press. | 1"                 |  |
| Δ. | Allacciamento Acqua Calda     | Warmwasseranschluss         | 0/411              |  |
| Α  | Hot water inlet               | Raccordement eau chaude     | 3/4"               |  |
|    | Allacciamento Acqua Fredda    | Katlwasseranschluss         | 0/411              |  |
| В  | Cold water inlet              | Raccordement eau froide     | 3/4"               |  |