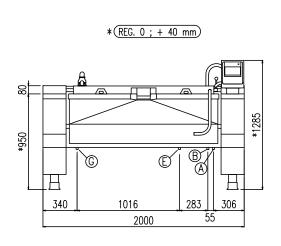

| Width (mm)          | 2000  |  |
|---------------------|-------|--|
| Depth (mm)          | 1125  |  |
| Height (mm)         | 1285  |  |
| Gas power (Mj/hr)   | 157.2 |  |
| Electric power (kW) | 0.5   |  |

boiling | braising | pasteurising | tilting | mixing | cooling | frying | underpressure | vacuum cooking | cutting | washing | drying

|    | Attacco Gas (secondo ISO 7-1) | Gasanschuluss (ISO 7-1)     | 2/411              |  |
|----|-------------------------------|-----------------------------|--------------------|--|
| G  | Gas Connection (ISO 7-1)      | Raccordement Gaz (ISO 7-1)  | 3/4"               |  |
| _  | Potenza assorbita             | Elektrische Leistung        | .50 (kW)           |  |
| E  | Electric power                | Puissance électrique        |                    |  |
| Е  | Collegamento Elettrico        | Elektrische Verbindung      | 220 2407/41 504-   |  |
|    | Electric connection           | Connexion électrique        | 220-240V 1N ~ 50Hz |  |
| C1 | Scarico Condensa autocl.      | Kondenswasserablauf Druk.   | 1"                 |  |
| S1 | Condensate drain press.       | Sortie du condenseur press. | 1"                 |  |
| Δ. | Allacciamento Acqua Calda     | Warmwasseranschluss         | 0/411              |  |
| Α  | Hot water inlet               | Raccordement eau chaude     | 3/4"               |  |
|    | Allacciamento Acqua Fredda    | Katlwasseranschluss         | 0/411              |  |
| В  | Cold water inlet              | Raccordement eau froide     | 3/4"               |  |