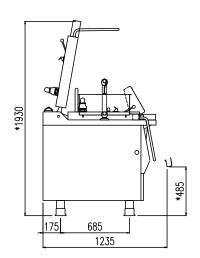

| Width (mm)          | 2000  |  |
|---------------------|-------|--|
| Depth (mm)          | 1125  |  |
| Height (mm)         | 1285  |  |
| Gas power (Mj/hr)   | 157.2 |  |
| Electric power (kW) | 0.5   |  |