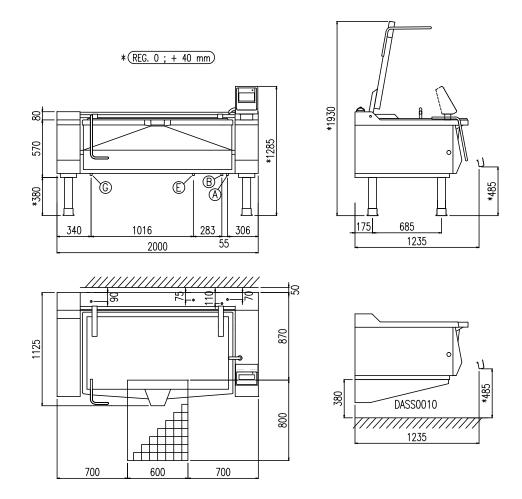

| Width (mm)          | 2000  |
|---------------------|-------|
| Depth (mm)          | 1125  |
| Height (mm)         | 1285  |
| Gas power (Mj/hr)   | 151.2 |
| Electric power (kW) | 0.5   |

boiling | braising | pasteurising | tilting | mixing | cooling | frying | underpressure | vacuum cooking | cutting | washing | drying

|   | Attacco Gas (secondo ISO 7-1) | Gasanschuluss (ISO 7-1)    |                    |  |
|---|-------------------------------|----------------------------|--------------------|--|
| G | Gas Connection (ISO 7-1)      | Raccordement Gaz (ISO 7-1) | 3/4"               |  |
| E | Potenza assorbita             | Elektrische Leistung       | .50 (kW)           |  |
|   | Electric power                | Puissance électrique       |                    |  |
| _ | Collegamento Elettrico        | Elektrische Verbindung     | 220-240V 1N ~ 50Hz |  |
| E | Electric connection           | Connexion électrique       |                    |  |
| Α | Allacciamento Acqua Calda     | Warmwasseranschluss        | 0/4#               |  |
|   | Hot water inlet               | Raccordement eau chaude    | 3/4"               |  |
|   | Allacciamento Acqua Fredda    | Katlwasseranschluss        | 2/411              |  |
| В | Cold water inlet              | Raccordement eau froide    | 3/4"               |  |