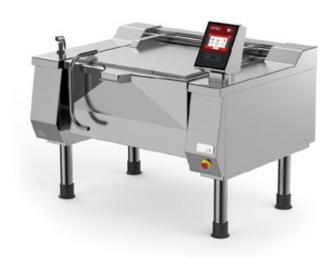

## Tilting braising pan direct gas heating

STEWS
LEGUMES
BEEF STEAK
SLICED POTATOES
OMELETTE
SCRAMBLED EGGS
PULSES
SAUERKRAUT
BROWNED ROAST BEEF

## MULTIPURPOSE CATERING EQUIPMENT

BETTERPAN is a pressure cooker that offers multi-purpose cooking: for braising, boiling, browning, frying, steaming and pressure cooking. The compact size and the multifunctional system of this equipment for catering allows for installation even in less spacious environments.

## **VERSATILE AND EFFICIENT TILTING BRATT PAN**

Thanks to the electronic application, you can set different cooking programs (e.g. for steaming and pressure cooking) and produce several dishes: from omelettes to fish fillet, steamed vegetables to meat sauces and much more. The compact size and versatility make this pressure bratt pan an irreplaceable element in centralised kitchens, catering services or in public canteens.