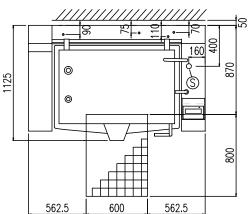

| Width (mm)          | 1725 |  |
|---------------------|------|--|
| Depth (mm)          | 1125 |  |
| Height (mm)         | 1285 |  |
| Gas power (Mj/hr)   | 126  |  |
| Electric power (kW) | 0.5  |  |