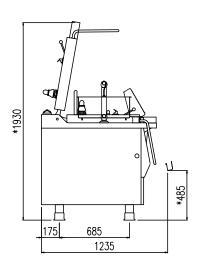

| Width (mm)          | 1725 |  |
|---------------------|------|--|
| Depth (mm)          | 1125 |  |
| Height (mm)         | 1285 |  |
| Gas power (Mj/hr)   | 126  |  |
| Electric power (kW) | 0.5  |  |