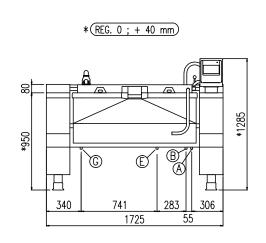

| Width (mm)          | 1725 |  |
|---------------------|------|--|
| Depth (mm)          | 1125 |  |
| Height (mm)         | 1285 |  |
| Gas power (Mj/hr)   | 126  |  |
| Electric power (kW) | 0.5  |  |

boiling | braising | pasteurising | tilting | mixing | cooling | frying | underpressure | vacuum cooking | cutting | washing | drying

|            | Attacco Gas (secondo ISO 7-1) | Gasanschuluss (ISO 7-1)     | 3/4"               |  |
|------------|-------------------------------|-----------------------------|--------------------|--|
| G          | Gas Connection (ISO 7-1)      | Raccordement Gaz (ISO 7-1)  |                    |  |
| Е          | Potenza assorbita             | Elektrische Leistung        | .50 (kW)           |  |
|            | Electric power                | Puissance électrique        |                    |  |
| Е          | Collegamento Elettrico        | Elektrische Verbindung      | 220 2407/41 504-   |  |
|            | Electric connection           | Connexion électrique        | 220-240V 1N ~ 50Hz |  |
| <b>C</b> 1 | Scarico Condensa autocl.      | Kondenswasserablauf Druk.   | 1"                 |  |
| S1         | Condensate drain press.       | Sortie du condenseur press. | 1"                 |  |
| Λ.         | Allacciamento Acqua Calda     | Warmwasseranschluss         | 2/4"               |  |
| Α          | Hot water inlet               | Raccordement eau chaude     | 3/4"               |  |
|            | Allacciamento Acqua Fredda    | Katlwasseranschluss         | 0/411              |  |
| В          | Cold water inlet              | Raccordement eau froide     | 3/4"               |  |