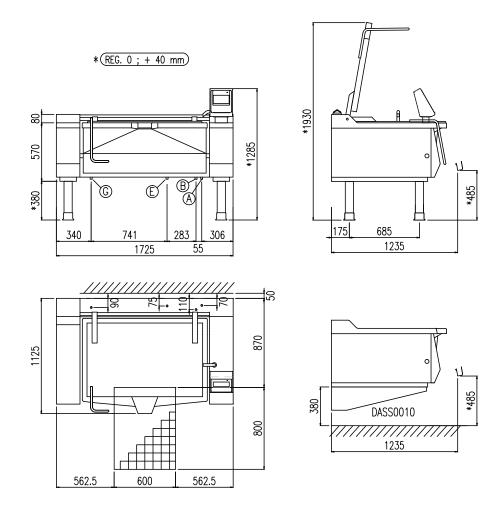

| Heating type                 | direct gas          |  |
|------------------------------|---------------------|--|
| Capacity (L)                 | 145                 |  |
| Surface (dmq)                | 69                  |  |
| Gas connection (Ø)           | 3/4"                |  |
| Electric connection (V/~/Hz) | 1N+PE AC 230V 50 Hz |  |

| Width (mm)          | 1725 |
|---------------------|------|
| Depth (mm)          | 1125 |
| Height (mm)         | 1285 |
| Gas power (Mj/hr)   | 126  |
| Electric power (kW) | 0.5  |

boiling | braising | pasteurising | tilting | mixing | cooling | frying | underpressure | vacuum cooking | cutting | washing | drying

|   | Attacco Gas (secondo ISO 7-1) | Gasanschuluss (ISO 7-1)    |                    |  |
|---|-------------------------------|----------------------------|--------------------|--|
| G | Gas Connection (ISO 7-1)      | Raccordement Gaz (ISO 7-1) | 3/4"               |  |
| E | Potenza assorbita             | Elektrische Leistung       | .50 (kW)           |  |
|   | Electric power                | Puissance électrique       |                    |  |
| E | Collegamento Elettrico        | Elektrische Verbindung     | 220-240V 1N ~ 50Hz |  |
|   | Electric connection           | Connexion électrique       |                    |  |
| Α | Allacciamento Acqua Calda     | Warmwasseranschluss        | 3/4"               |  |
|   | Hot water inlet               | Raccordement eau chaude    |                    |  |
| В | Allacciamento Acqua Fredda    | Katlwasseranschluss        | 2/411              |  |
| В | Cold water inlet              | Raccordement eau froide    | 3/4"               |  |