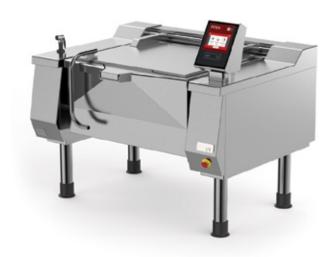

## Tilting braising pan direct gas heating

STEWS
LEGUMES
BEEF STEAK
SLICED POTATOES
OMELETTE
SCRAMBLED EGGS
PULSES
SAUERKRAUT
BROWNED ROAST BEEF

## MULTIPURPOSE CATERING EQUIPMENT

BETTERPAN is a pressure cooker that offers multi-purpose cooking: for braising, boiling, browning, frying, steaming and pressure cooking. The compact size and the multifunctional system of this equipment for catering allows for installation even in less spacious environments.

## **VERSATILE AND EFFICIENT TILTING BRATT PAN**

Thanks to the electronic application, you can set different cooking programs (e.g. for steaming and pressure cooking) and produce several dishes: from omelettes to fish fillet, steamed vegetables to meat sauces and much more. The compact size and versatility make this pressure bratt pan an irreplaceable element in centralised kitchens, catering services or in public canteens.