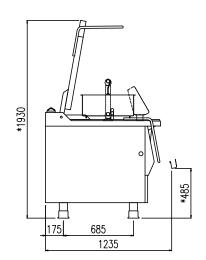

| direct gas          |
|---------------------|
| 110                 |
| 52                  |
| 3/4"                |
| 1N+PE AC 230V 50 Hz |
|                     |

| Width (mm)          | 1470  |
|---------------------|-------|
| Depth (mm)          | 1125  |
| Height (mm)         | 1285  |
| Gas power (Mj/hr)   | 100.8 |
| Electric power (kW) | 0.5   |