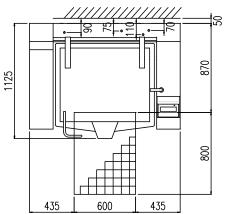

boiling | braising | pasteurising | tilting | mixing | cooling | frying | underpressure | vacuum cooking | cutting | washing | drying

| G | Attacco Gas (secondo ISO 7-1) | Gasanschuluss (ISO 7-1)    | 3/4"               |
|---|-------------------------------|----------------------------|--------------------|
|   | Gas Connection (ISO 7-1)      | Raccordement Gaz (ISO 7-1) | 3/4                |
| Е | Potenza assorbita             | Elektrische Leistung       | EO (I-M/)          |
|   | Electric power                | Puissance électrique       | .50 (kW)           |
| _ | Collegamento Elettrico        | Elektrische Verbindung     | 220 240V 1N FOUL   |
| E | Electric connection           | Connexion électrique       | 220-240V 1N ~ 50Hz |
| Α | Allacciamento Acqua Calda     | Warmwasseranschluss        | 0/41               |
|   | Hot water inlet               | Raccordement eau chaude    | 3/4"               |
|   | Allacciamento Acqua Fredda    | Katlwasseranschluss        | 0/411              |
| В | Cold water inlet              | Raccordement eau froide    | 3/4"               |