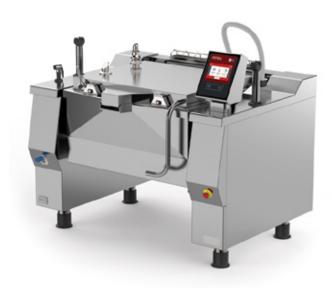

## Tilting braising pan with basket lift direct gas heating

STEWS
LEGUMES
BEEF STEAK
SLICED POTATOES
OMELETTE
SCRAMBLED EGGS
PULSES
SAUERKRAUT
BROWNED ROAST BEEF

## MULTIPURPOSE CATERING EQUIPMENT

BETTERPAN is a pressure cooker that offers multi-purpose cooking: for braising, boiling, browning, frying, steaming and pressure cooking. The compact size and the multifunctional system of this equipment for catering allows for installation even in less spacious environments.

## **VERSATILE AND EFFICIENT TILTING BRATT PAN**

Thanks to the electronic application, you can set different cooking programs (e.g. for steaming and pressure cooking) and produce several dishes: from omelettes to fish fillet, steamed vegetables to meat sauces and much more. The compact size and versatility make this pressure bratt pan an irreplaceable element in centralised kitchens, catering services or in public canteens.