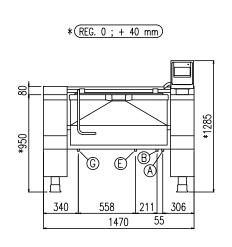

| direct gas          |
|---------------------|
| 110                 |
| 52                  |
| 3/4"                |
| 1N+PE AC 230V 50 Hz |
|                     |

| Width (mm)          | 1470  |
|---------------------|-------|
| Depth (mm)          | 1125  |
| Height (mm)         | 1285  |
| Gas power (Mj/hr)   | 100.8 |
| Electric power (kW) | 0.5   |

boiling | braising | pasteurising | tilting | mixing | cooling | frying | underpressure | vacuum cooking | cutting | washing | drying

| G | Attacco Gas (secondo ISO 7-1) | Gasanschuluss (ISO 7-1)    | 3/4"               |
|---|-------------------------------|----------------------------|--------------------|
|   | Gas Connection (ISO 7-1)      | Raccordement Gaz (ISO 7-1) | 3/4                |
| Е | Potenza assorbita             | Elektrische Leistung       | EO (I-M/)          |
|   | Electric power                | Puissance électrique       | .50 (kW)           |
| _ | Collegamento Elettrico        | Elektrische Verbindung     | 220 240V 1N FOUL   |
| E | Electric connection           | Connexion électrique       | 220-240V 1N ~ 50Hz |
| Α | Allacciamento Acqua Calda     | Warmwasseranschluss        | 0/41               |
|   | Hot water inlet               | Raccordement eau chaude    | 3/4"               |
|   | Allacciamento Acqua Fredda    | Katlwasseranschluss        | 0/411              |
| В | Cold water inlet              | Raccordement eau froide    | 3/4"               |