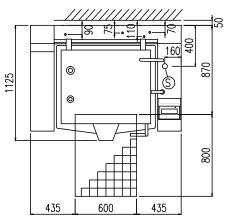

| Width (mm)          | 1470  |
|---------------------|-------|
| Depth (mm)          | 1125  |
| Height (mm)         | 1285  |
| Gas power (Mj/hr)   | 100.8 |
| Electric power (kW) | 0.5   |

boiling | braising | pasteurising | tilting | mixing | cooling | frying | underpressure | vacuum cooking | cutting | washing | drying