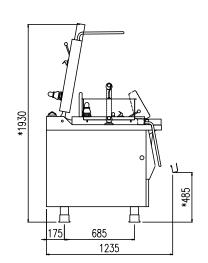

| Width (mm)          | 1470  |
|---------------------|-------|
| Depth (mm)          | 1125  |
| Height (mm)         | 1285  |
| Gas power (Mj/hr)   | 100.8 |
| Electric power (kW) | 0.5   |

boiling | braising | pasteurising | tilting | mixing | cooling | frying | underpressure | vacuum cooking | cutting | washing | drying