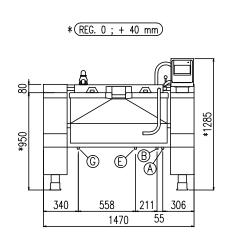

| Width (mm)          | 1470  |
|---------------------|-------|
| Depth (mm)          | 1125  |
| Height (mm)         | 1285  |
| Gas power (Mj/hr)   | 100.8 |
| Electric power (kW) | 0.5   |

boiling | braising | pasteurising | tilting | mixing | cooling | frying | underpressure | vacuum cooking | cutting | washing | drying

| G  | Attacco Gas (secondo ISO 7-1) | Gasanschuluss (ISO 7-1)     | 3/4"               |
|----|-------------------------------|-----------------------------|--------------------|
|    | Gas Connection (ISO 7-1)      | Raccordement Gaz (ISO 7-1)  |                    |
| E  | Potenza assorbita             | Elektrische Leistung        | EO (I-M)           |
|    | Electric power                | Puissance électrique        | .50 (kW)           |
| E  | Collegamento Elettrico        | Elektrische Verbindung      | 220 2407 181 504-  |
|    | Electric connection           | Connexion électrique        | 220-240V 1N ~ 50Hz |
| S1 | Scarico Condensa autocl.      | Kondenswasserablauf Druk.   | 1"                 |
|    | Condensate drain press.       | Sortie du condenseur press. | I *                |
| Α  | Allacciamento Acqua Calda     | Warmwasseranschluss         | 2/4"               |
|    | Hot water inlet               | Raccordement eau chaude     | 3/4"               |
| В  | Allacciamento Acqua Fredda    | Katlwasseranschluss         | 0/411              |
|    | Cold water inlet              | Raccordement eau froide     | 3/4"               |