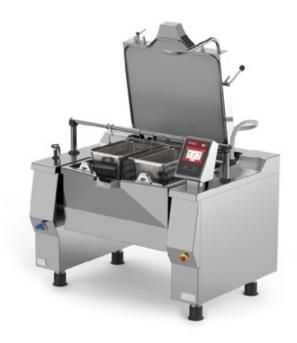

## Tilting pressurised braising pan with basket lift direct gas heating

LEGUMES
BEEF STEAK
SLICED POTATOES
OMELETTE
SCRAMBLED EGGS
PULSES
SAUERKRAUT
BROWNED ROAST BEEF

**STFWS** 

## MULTIPURPOSE CATERING EQUIPMENT

BETTERPAN is a pressure cooker that offers multi-purpose cooking: for braising, boiling, browning, frying, steaming and pressure cooking. The compact size and the multifunctional system of this equipment for catering allows for installation even in less spacious environments.

## **VERSATILE AND EFFICIENT TILTING BRATT PAN**

Thanks to the electronic application, you can set different cooking programs (e.g. for steaming and pressure cooking) and produce several dishes: from omelettes to fish fillet, steamed vegetables to meat sauces and much more. The compact size and versatility make this pressure bratt pan an irreplaceable element in centralised kitchens, catering services or in public canteens.