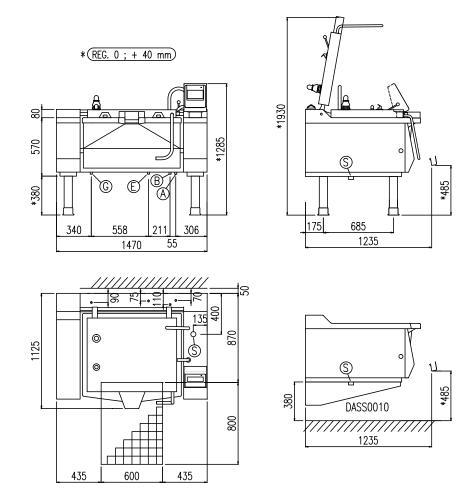

| Heating type                 | direct gas          |  |
|------------------------------|---------------------|--|
| Capacity (L)                 | 110                 |  |
| Surface (dmq)                | 52                  |  |
| Gas connection (Ø)           | 3/4"                |  |
| Electric connection (V/~/Hz) | 1N+PE AC 230V 50 Hz |  |

| Width (mm)          | 1470  |  |
|---------------------|-------|--|
| Depth (mm)          | 1125  |  |
| Height (mm)         | 1285  |  |
| Gas power (Mj/hr)   | 100.8 |  |
| Electric power (kW) | 0.5   |  |

boiling | braising | pasteurising | tilting | mixing | cooling | frying | underpressure | vacuum cooking | cutting | washing | drying

| G  | Attacco Gas (secondo ISO 7-1) | Gasanschuluss (ISO 7-1)     | 3/4"               |
|----|-------------------------------|-----------------------------|--------------------|
|    | Gas Connection (ISO 7-1)      | Raccordement Gaz (ISO 7-1)  |                    |
| E  | Potenza assorbita             | Elektrische Leistung        | .50 (kW)           |
|    | Electric power                | Puissance électrique        |                    |
| E  | Collegamento Elettrico        | Elektrische Verbindung      | 220-240V 1N ~ 50Hz |
|    | Electric connection           | Connexion électrique        |                    |
| S1 | Scarico Condensa autocl.      | Kondenswasserablauf Druk.   | 1"                 |
|    | Condensate drain press.       | Sortie du condenseur press. |                    |
| Α  | Allacciamento Acqua Calda     | Warmwasseranschluss         | 2/4                |
|    | Hot water inlet               | Raccordement eau chaude     | 3/4"               |
| В  | Allacciamento Acqua Fredda    | Katlwasseranschluss         | 2/4"               |
|    | Cold water inlet              | Raccordement eau froide     | 3/4"               |