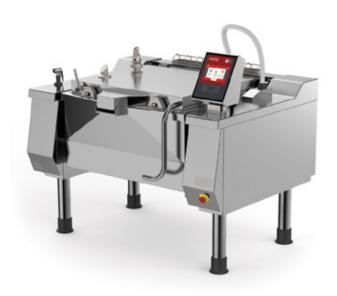

## Tilting pressurised braising pan direct gas heating

STEWS
LEGUMES
BEEF STEAK
SLICED POTATOES
OMELETTE
SCRAMBLED EGGS
PULSES
SAUERKRAUT
BROWNED ROAST BEEF

## MULTIPURPOSE CATERING EQUIPMENT

BETTERPAN is a pressure cooker that offers multi-purpose cooking: for braising, boiling, browning, frying, steaming and pressure cooking. The compact size and the multifunctional system of this equipment for catering allows for installation even in less spacious environments.

## **VERSATILE AND EFFICIENT TILTING BRATT PAN**

Thanks to the electronic application, you can set different cooking programs (e.g. for steaming and pressure cooking) and produce several dishes: from omelettes to fish fillet, steamed vegetables to meat sauces and much more. The compact size and versatility make this pressure bratt pan an irreplaceable element in centralised kitchens, catering services or in public canteens.