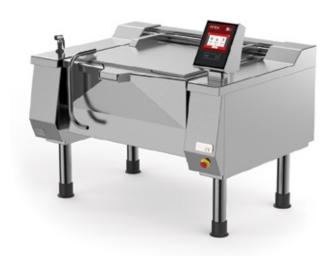

## Tilting braising pan direct gas heating

STEWS
LEGUMES
BEEF STEAK
SLICED POTATOES
OMELETTE
SCRAMBLED EGGS
PULSES
SAUERKRAUT
BROWNED ROAST BEEF

## MULTIPURPOSE CATERING EQUIPMENT

BETTERPAN is a pressure cooker that offers multi-purpose cooking: for braising, boiling, browning, frying, steaming and pressure cooking. The compact size and the multifunctional system of this equipment for catering allows for installation even in less spacious environments.

## **VERSATILE AND EFFICIENT TILTING BRATT PAN**

Thanks to the electronic application, you can set different cooking programs (e.g. for steaming and pressure cooking) and produce several dishes: from omelettes to fish fillet, steamed vegetables to meat sauces and much more. The compact size and versatility make this pressure bratt pan an irreplaceable element in centralised kitchens, catering services or in public canteens.