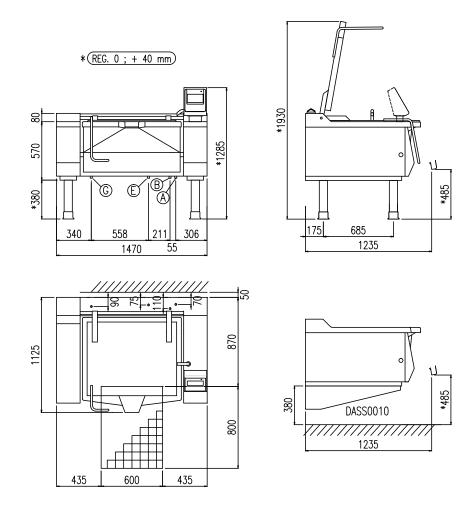

| Heating type                 | direct gas          |  |
|------------------------------|---------------------|--|
| Capacity (L)                 | 110                 |  |
| Surface (dmq)                | 52                  |  |
| Gas connection (Ø)           | 3/4"                |  |
| Electric connection (V/~/Hz) | 1N+PE AC 230V 50 Hz |  |

| Width (mm)          | 1470  |  |
|---------------------|-------|--|
| Depth (mm)          | 1125  |  |
| Height (mm)         | 1285  |  |
| Gas power (Mj/hr)   | 100.8 |  |
| Electric power (kW) | 0.5   |  |

boiling | braising | pasteurising | tilting | mixing | cooling | frying | underpressure | vacuum cooking | cutting | washing | drying

| G | Attacco Gas (secondo ISO 7-1) | Gasanschuluss (ISO 7-1)    | 3/4"               |  |
|---|-------------------------------|----------------------------|--------------------|--|
|   | Gas Connection (ISO 7-1)      | Raccordement Gaz (ISO 7-1) |                    |  |
| E | Potenza assorbita             | Elektrische Leistung       | .50 (kW)           |  |
|   | Electric power                | Puissance électrique       |                    |  |
| _ | Collegamento Elettrico        | Elektrische Verbindung     | 220-240V 1N ~ 50Hz |  |
| E | Electric connection           | Connexion électrique       |                    |  |
| Α | Allacciamento Acqua Calda     | Warmwasseranschluss        | 0/411              |  |
|   | Hot water inlet               | Raccordement eau chaude    | 3/4"               |  |
|   | Allacciamento Acqua Fredda    | Katlwasseranschluss        | 0/411              |  |
| В | Cold water inlet              | Raccordement eau froide    | 3/4"               |  |