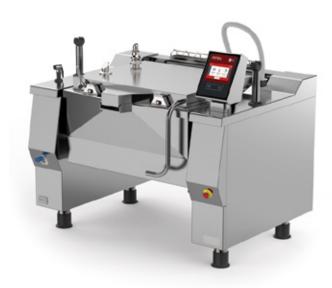

## Tilting braising pan with basket lift direct electric heating

STEWS
LEGUMES
BEEF STEAK
SLICED POTATOES
OMELETTE
SCRAMBLED EGGS
PULSES
SAUERKRAUT
BROWNED ROAST BEEF

## MULTIPURPOSE CATERING EQUIPMENT

BETTERPAN is a pressure cooker that offers multi-purpose cooking: for braising, boiling, browning, frying, steaming and pressure cooking. The compact size and the multifunctional system of this equipment for catering allows for installation even in less spacious environments.

## **VERSATILE AND EFFICIENT TILTING BRATT PAN**

Thanks to the electronic application, you can set different cooking programs (e.g. for steaming and pressure cooking) and produce several dishes: from omelettes to fish fillet, steamed vegetables to meat sauces and much more. The compact size and versatility make this pressure bratt pan an irreplaceable element in centralised kitchens, catering services or in public canteens.

| Heating type                 | direct electric        |  |
|------------------------------|------------------------|--|
| Capacity (L)                 | 220                    |  |
| Surface (dmq)                | 103                    |  |
| Gas connection (Ø)           |                        |  |
| Electric connection (V/~/Hz) | 3N+PE AC 400V 50/60 Hz |  |

| Width (mm)          | 2255 |
|---------------------|------|
| Depth (mm)          | 1125 |
| Height (mm)         | 1285 |
| Gas power (Mj/hr)   | -    |
| Electric power (kW) | 30   |

boiling | braising | pasteurising | tilting | mixing | cooling | frying | underpressure | vacuum cooking | cutting | washing | drying