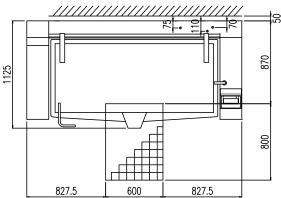

| Width (mm)          | 2255 |
|---------------------|------|
| Depth (mm)          | 1125 |
| Height (mm)         | 1285 |
| Gas power (Mj/hr)   | -    |
| Electric power (kW) | 30   |

boiling | braising | pasteurising | tilting | mixing | cooling | frying | underpressure | vacuum cooking | cutting | washing | drying

| E | Potenza assorbita          | Elektrische Leistung    | 30.00 (kW)            |  |
|---|----------------------------|-------------------------|-----------------------|--|
|   | Electric power             | Puissance électrique    |                       |  |
| E | Collegamento Elettrico     | Elektrische Verbindung  | 380-415V 3N ~ 50/60Hz |  |
|   | Electric connection        | Connexion électrique    |                       |  |
| A | Allacciamento Acqua Calda  | Warmwasseranschluss     | 2/4"                  |  |
|   | Hot water inlet            | Raccordement eau chaude | 3/4"                  |  |
| В | Allacciamento Acqua Fredda | Katlwasseranschluss     | 2/41                  |  |
|   | Cold water inlet           | Raccordement eau froide | 3/4"                  |  |
|   |                            |                         |                       |  |