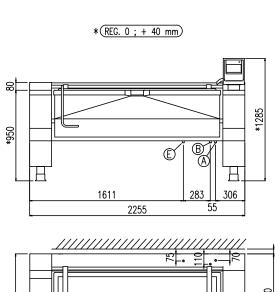

| Width (mm)          | 2255 |
|---------------------|------|
| Depth (mm)          | 1125 |
| Height (mm)         | 1285 |
| Gas power (Mj/hr)   | -    |
| Electric power (kW) | 30   |

boiling | braising | pasteurising | tilting | mixing | cooling | frying | underpressure | vacuum cooking | cutting | washing | drying

| E | Potenza assorbita          | Elektrische Leistung    | 30.00 (kW)            |  |
|---|----------------------------|-------------------------|-----------------------|--|
|   | Electric power             | Puissance électrique    |                       |  |
| E | Collegamento Elettrico     | Elektrische Verbindung  | 380-415V 3N ~ 50/60Hz |  |
|   | Electric connection        | Connexion électrique    |                       |  |
| A | Allacciamento Acqua Calda  | Warmwasseranschluss     | 2/4"                  |  |
|   | Hot water inlet            | Raccordement eau chaude | 3/4"                  |  |
| В | Allacciamento Acqua Fredda | Katlwasseranschluss     | 2/41                  |  |
|   | Cold water inlet           | Raccordement eau froide | 3/4"                  |  |
|   |                            |                         |                       |  |