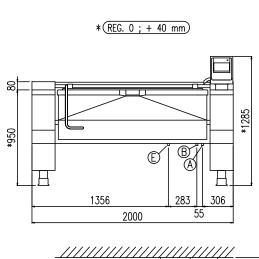

| Heating type                 | direct electric        |  |
|------------------------------|------------------------|--|
| Capacity (L)                 | 180                    |  |
| Surface (dmq)                | 87                     |  |
| Gas connection (Ø)           | -                      |  |
| Electric connection (V/~/Hz) | 3N+PE AC 400V 50/60 Hz |  |

| Width (mm)          | 2000 |
|---------------------|------|
| Depth (mm)          | 1125 |
| Height (mm)         | 1285 |
| Gas power (Mj/hr)   | -    |
| Electric power (kW) | 27   |

boiling | braising | pasteurising | tilting | mixing | cooling | frying | underpressure | vacuum cooking | cutting | washing | drying

| _ | Potenza assorbita          | Elektrische Leistung    | 27.00 (1/1/1)         |  |
|---|----------------------------|-------------------------|-----------------------|--|
| E | Electric power             | Puissance électrique    | 27.00 (kW)            |  |
| E | Collegamento Elettrico     | Elektrische Verbindung  | 380-415V 3N ~ 50/60Hz |  |
|   | Electric connection        | Connexion électrique    |                       |  |
| A | Allacciamento Acqua Calda  | Warmwasseranschluss     | 3/4"                  |  |
|   | Hot water inlet            | Raccordement eau chaude |                       |  |
| В | Allacciamento Acqua Fredda | Katlwasseranschluss     | 2/411                 |  |
|   | Cold water inlet           | Raccordement eau froide | 3/4"                  |  |