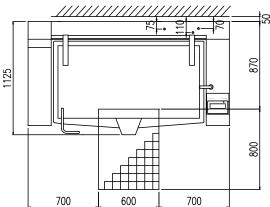

| Heating type                 | direct electric        |  |
|------------------------------|------------------------|--|
| Capacity (L)                 | 180                    |  |
| Surface (dmq)                | 87                     |  |
| Gas connection (Ø)           | -                      |  |
| Electric connection (V/~/Hz) | 3N+PE AC 400V 50/60 Hz |  |

| Width (mm)          | 2000 |
|---------------------|------|
| Depth (mm)          | 1125 |
| Height (mm)         | 1285 |
| Gas power (Mj/hr)   | -    |
| Electric power (kW) | 27   |

boiling | braising | pasteurising | tilting | mixing | cooling | frying | underpressure | vacuum cooking | cutting | washing | drying

| _ | Potenza assorbita          | Elektrische Leistung    | 27.00 (1/1/1)         |  |
|---|----------------------------|-------------------------|-----------------------|--|
| E | Electric power             | Puissance électrique    | 27.00 (kW)            |  |
| E | Collegamento Elettrico     | Elektrische Verbindung  | 380-415V 3N ~ 50/60Hz |  |
|   | Electric connection        | Connexion électrique    |                       |  |
| A | Allacciamento Acqua Calda  | Warmwasseranschluss     | 3/4"                  |  |
|   | Hot water inlet            | Raccordement eau chaude |                       |  |
| В | Allacciamento Acqua Fredda | Katlwasseranschluss     | 2/411                 |  |
|   | Cold water inlet           | Raccordement eau froide | 3/4"                  |  |