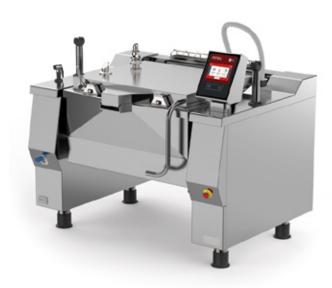

## Tilting braising pan with basket lift direct electric heating

STEWS
LEGUMES
BEEF STEAK
SLICED POTATOES
OMELETTE
SCRAMBLED EGGS
PULSES
SAUERKRAUT
BROWNED ROAST BEEF

## MULTIPURPOSE CATERING EQUIPMENT

BETTERPAN is a pressure cooker that offers multi-purpose cooking: for braising, boiling, browning, frying, steaming and pressure cooking. The compact size and the multifunctional system of this equipment for catering allows for installation even in less spacious environments.

## **VERSATILE AND EFFICIENT TILTING BRATT PAN**

Thanks to the electronic application, you can set different cooking programs (e.g. for steaming and pressure cooking) and produce several dishes: from omelettes to fish fillet, steamed vegetables to meat sauces and much more. The compact size and versatility make this pressure bratt pan an irreplaceable element in centralised kitchens, catering services or in public canteens.