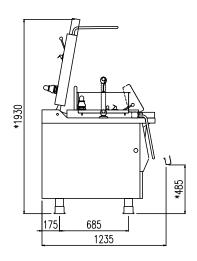

| Width (mm)          | 2000 |
|---------------------|------|
| Depth (mm)          | 1125 |
| Height (mm)         | 1285 |
| Gas power (Mj/hr)   | -    |
| Electric power (kW) | 27   |

boiling | braising | pasteurising | tilting | mixing | cooling | frying | underpressure | vacuum cooking | cutting | washing | drying