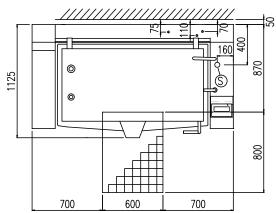

| Width (mm)          | 2000 |
|---------------------|------|
| Depth (mm)          | 1125 |
| Height (mm)         | 1285 |
| Gas power (Mj/hr)   | -    |
| Electric power (kW) | 27   |

boiling | braising | pasteurising | tilting | mixing | cooling | frying | underpressure | vacuum cooking | cutting | washing | drying

## DBRE 180A-C V1

| E  | Potenza assorbita          | Elektrische Leistung        | 27.00 (1/14/)      |  |
|----|----------------------------|-----------------------------|--------------------|--|
|    | Electric power             | Puissance électrique        | 27.00 (kW)         |  |
| E  | Collegamento Elettrico     | Elektrische Verbindung      | 380-415V 3N ~ 50Hz |  |
|    | Electric connection        | Connexion électrique        |                    |  |
| S1 | Scarico Condensa autocl.   | Kondenswasserablauf Druk.   | 1"                 |  |
|    | Condensate drain press.    | Sortie du condenseur press. |                    |  |
| Α  | Allacciamento Acqua Calda  | Warmwasseranschluss         | 2/4"               |  |
|    | Hot water inlet            | Raccordement eau chaude     | 3/4"               |  |
| В  | Allacciamento Acqua Fredda | Katlwasseranschluss         | 3/4"               |  |
|    | Cold water inlet           | Raccordement eau froide     | 3/4                |  |