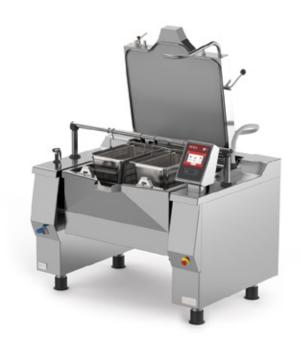

#### MULTIPURPOSE CATERING EQUIPMENT

BETTERPAN is a pressure cooker that offers multi-purpose cooking: for braising, boiling, browning, frying, steaming and pressure cooking. The compact size and the multifunctional system of this equipment for catering allows for installation even in less spacious environments.

#### VERSATILE AND EFFICIENT TILTING BRATT PAN

Thanks to the electronic application, you can set different cooking programs (e.g. for steaming and pressure cooking) and produce several dishes: from omelettes to fish fillet, steamed vegetables to meat sauces and much more. The compact size and versatility make this pressure bratt pan an irreplaceable element in centralised kitchens, catering services or in public canteens.