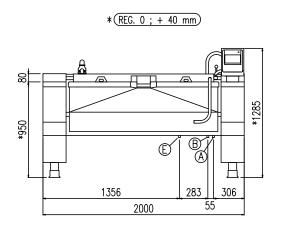

| Width (mm)          | 2000 |
|---------------------|------|
| Depth (mm)          | 1125 |
| Height (mm)         | 1285 |
| Gas power (Mj/hr)   | -    |
| Electric power (kW) | 27   |

boiling | braising | pasteurising | tilting | mixing | cooling | frying | underpressure | vacuum cooking | cutting | washing | drying

## DBRE 180A-C V1

| E  | Potenza assorbita          | Elektrische Leistung        | 27.00 (1/14/)      |  |
|----|----------------------------|-----------------------------|--------------------|--|
|    | Electric power             | Puissance électrique        | 27.00 (kW)         |  |
| E  | Collegamento Elettrico     | Elektrische Verbindung      | 380-415V 3N ~ 50Hz |  |
|    | Electric connection        | Connexion électrique        |                    |  |
| S1 | Scarico Condensa autocl.   | Kondenswasserablauf Druk.   | 1"                 |  |
|    | Condensate drain press.    | Sortie du condenseur press. |                    |  |
| Α  | Allacciamento Acqua Calda  | Warmwasseranschluss         | 2/4"               |  |
|    | Hot water inlet            | Raccordement eau chaude     | 3/4"               |  |
| В  | Allacciamento Acqua Fredda | Katlwasseranschluss         | 3/4"               |  |
|    | Cold water inlet           | Raccordement eau froide     | 3/4                |  |