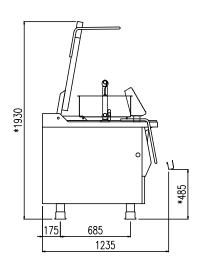

| Width (mm)          | 1725 |
|---------------------|------|
| Depth (mm)          | 1125 |
| Height (mm)         | 1285 |
| Gas power (Mj/hr)   | -    |
| Electric power (kW) | 20   |

boiling | braising | pasteurising | tilting | mixing | cooling | frying | underpressure | vacuum cooking | cutting | washing | drying