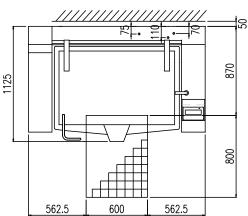

| Width (mm)          | 1725 |
|---------------------|------|
| Depth (mm)          | 1125 |
| Height (mm)         | 1285 |
| Gas power (Mj/hr)   | -    |
| Electric power (kW) | 20   |

boiling | braising | pasteurising | tilting | mixing | cooling | frying | underpressure | vacuum cooking | cutting | washing | drying