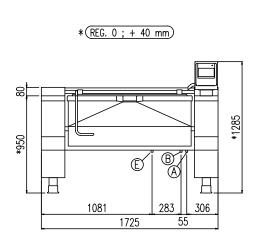

| Width (mm)          | 1725 |
|---------------------|------|
| Depth (mm)          | 1125 |
| Height (mm)         | 1285 |
| Gas power (Mj/hr)   | -    |
| Electric power (kW) | 20   |

boiling | braising | pasteurising | tilting | mixing | cooling | frying | underpressure | vacuum cooking | cutting | washing | drying

| E | Potenza assorbita          | Elektrische Leistung    | 20.00 (EW)            |  |
|---|----------------------------|-------------------------|-----------------------|--|
|   | Electric power             | Puissance électrique    | 20.00 (kW)            |  |
| E | Collegamento Elettrico     | Elektrische Verbindung  | 380-415V 3N ~ 50/60Hz |  |
|   | Electric connection        | Connexion électrique    |                       |  |
| A | Allacciamento Acqua Calda  | Warmwasseranschluss     | 3/4"                  |  |
|   | Hot water inlet            | Raccordement eau chaude |                       |  |
| В | Allacciamento Acqua Fredda | Katlwasseranschluss     | 2/4                   |  |
|   | Cold water inlet           | Raccordement eau froide | 3/4"                  |  |