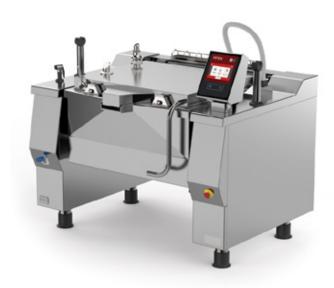

## Tilting braising pan with basket lift direct electric heating

STEWS
LEGUMES
BEEF STEAK
SLICED POTATOES
OMELETTE
SCRAMBLED EGGS
PULSES
SAUERKRAUT
BROWNED ROAST BEEF

## MULTIPURPOSE CATERING EQUIPMENT

BETTERPAN is a pressure cooker that offers multi-purpose cooking: for braising, boiling, browning, frying, steaming and pressure cooking. The compact size and the multifunctional system of this equipment for catering allows for installation even in less spacious environments.

## **VERSATILE AND EFFICIENT TILTING BRATT PAN**

Thanks to the electronic application, you can set different cooking programs (e.g. for steaming and pressure cooking) and produce several dishes: from omelettes to fish fillet, steamed vegetables to meat sauces and much more. The compact size and versatility make this pressure bratt pan an irreplaceable element in centralised kitchens, catering services or in public canteens.