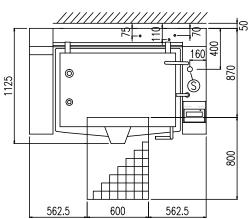

| Width (mm)          | 1725 |
|---------------------|------|
| Depth (mm)          | 1125 |
| Height (mm)         | 1285 |
| Gas power (Mj/hr)   | -    |
| Electric power (kW) | 20   |

boiling | braising | pasteurising | tilting | mixing | cooling | frying | underpressure | vacuum cooking | cutting | washing | drying

| Е  | Potenza assorbita          | Elektrische Leistung        | 20.00 (kW)         |
|----|----------------------------|-----------------------------|--------------------|
|    | Electric power             | Puissance électrique        | 20.00 (RW)         |
| E  | Collegamento Elettrico     | Elektrische Verbindung      | 380-415V 3N ~ 50Hz |
|    | Electric connection        | Connexion électrique        |                    |
| 01 | Scarico Condensa autocl.   | Kondenswasserablauf Druk.   | 1"                 |
| S1 | Condensate drain press.    | Sortie du condenseur press. |                    |
|    | Allacciamento Acqua Calda  | Warmwasseranschluss         | 3/4"               |
| Α  | Hot water inlet            | Raccordement eau chaude     |                    |
| Ъ  | Allacciamento Acqua Fredda | Katlwasseranschluss         | 0/411              |
| В  | Cold water inlet           | Raccordement eau froide     | 3/4"               |