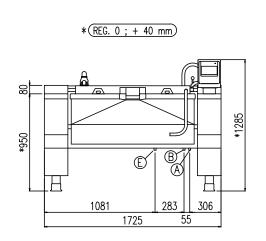

| Width (mm)          | 1725 |
|---------------------|------|
| Depth (mm)          | 1125 |
| Height (mm)         | 1285 |
| Gas power (Mj/hr)   | -    |
| Electric power (kW) | 20   |

boiling | braising | pasteurising | tilting | mixing | cooling | frying | underpressure | vacuum cooking | cutting | washing | drying

| Е  | Potenza assorbita          | Elektrische Leistung        | 20.00 (kW)         |
|----|----------------------------|-----------------------------|--------------------|
|    | Electric power             | Puissance électrique        | 20.00 (RW)         |
| E  | Collegamento Elettrico     | Elektrische Verbindung      | 380-415V 3N ~ 50Hz |
|    | Electric connection        | Connexion électrique        |                    |
| 01 | Scarico Condensa autocl.   | Kondenswasserablauf Druk.   | 1"                 |
| S1 | Condensate drain press.    | Sortie du condenseur press. |                    |
|    | Allacciamento Acqua Calda  | Warmwasseranschluss         | 3/4"               |
| Α  | Hot water inlet            | Raccordement eau chaude     |                    |
| Ъ  | Allacciamento Acqua Fredda | Katlwasseranschluss         | 0/411              |
| В  | Cold water inlet           | Raccordement eau froide     | 3/4"               |