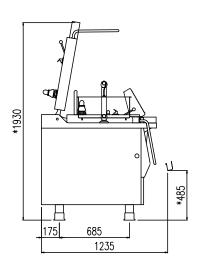

| Width (mm)          | 1725 |
|---------------------|------|
| Depth (mm)          | 1125 |
| Height (mm)         | 1285 |
| Gas power (Mj/hr)   | -    |
| Electric power (kW) | 20   |

boiling | braising | pasteurising | tilting | mixing | cooling | frying | underpressure | vacuum cooking | cutting | washing | drying