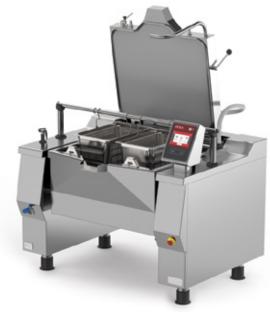

## Tilting pressurised braising pan with basket lift direct electric heating

## MULTIPURPOSE CATERING EQUIPMENT

BETTERPAN is a pressure cooker that offers multi-purpose cooking: for braising, boiling, browning, frying, steaming and pressure cooking. The compact size and the multifunctional system of this equipment for catering allows for installation even in less spacious environments.

## **VERSATILE AND EFFICIENT TILTING BRATT PAN**

Thanks to the electronic application, you can set different cooking programs (e.g. for steaming and pressure cooking) and produce several dishes: from omelettes to fish fillet, steamed vegetables to meat sauces and much more. The compact size and versatility make this pressure bratt pan an irreplaceable element in centralised kitchens, catering services or in public canteens.