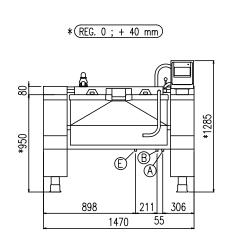

| Width (mm)          | 1470 |
|---------------------|------|
| Depth (mm)          | 1125 |
| Height (mm)         | 1285 |
| Gas power (Mj/hr)   | -    |
| Electric power (kW) | 17   |

boiling | braising | pasteurising | tilting | mixing | cooling | frying | underpressure | vacuum cooking | cutting | washing | drying

| E  | Potenza assorbita          | Elektrische Leistung        | 17.00 (kW)         |  |
|----|----------------------------|-----------------------------|--------------------|--|
|    | Electric power             | Puissance électrique        |                    |  |
| _  | Collegamento Elettrico     | Elektrische Verbindung      | 380-415V 3N ~ 50Hz |  |
| E  | Electric connection        | Connexion électrique        |                    |  |
| C1 | Scarico Condensa autocl.   | Kondenswasserablauf Druk.   | 1"                 |  |
| S1 | Condensate drain press.    | Sortie du condenseur press. |                    |  |
|    | Allacciamento Acqua Calda  | Warmwasseranschluss         | 0/411              |  |
| Α  | Hot water inlet            | Raccordement eau chaude     | 3/4"               |  |
| Б  | Allacciamento Acqua Fredda | Katlwasseranschluss         | 0/411              |  |
| В  | Cold water inlet           | Raccordement eau froide     | 3/4"               |  |