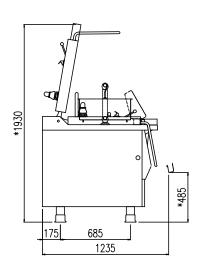

| Width (mm)          | 1470 |
|---------------------|------|
| Depth (mm)          | 1125 |
| Height (mm)         | 1285 |
| Gas power (Mj/hr)   | -    |
| Electric power (kW) | 17   |

boiling | braising | pasteurising | tilting | mixing | cooling | frying | underpressure | vacuum cooking | cutting | washing | drying