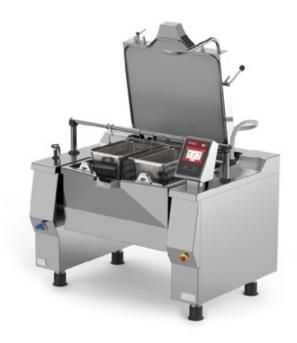

## Tilting pressurised braising pan with basket lift direct electric heating

LEGUMES
BEEF STEAK
SLICED POTATOES
OMELETTE
SCRAMBLED EGGS
PULSES
SAUERKRAUT
BROWNED ROAST BEEF

**STFWS** 

## MULTIPURPOSE CATERING EQUIPMENT

BETTERPAN is a pressure cooker that offers multi-purpose cooking: for braising, boiling, browning, frying, steaming and pressure cooking. The compact size and the multifunctional system of this equipment for catering allows for installation even in less spacious environments.

## **VERSATILE AND EFFICIENT TILTING BRATT PAN**

Thanks to the electronic application, you can set different cooking programs (e.g. for steaming and pressure cooking) and produce several dishes: from omelettes to fish fillet, steamed vegetables to meat sauces and much more. The compact size and versatility make this pressure bratt pan an irreplaceable element in centralised kitchens, catering services or in public canteens.