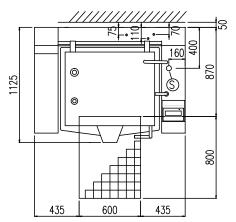

| Width (mm)          | 1470 |
|---------------------|------|
| Depth (mm)          | 1125 |
| Height (mm)         | 1285 |
| Gas power (Mj/hr)   | -    |
| Electric power (kW) | 17   |

boiling | braising | pasteurising | tilting | mixing | cooling | frying | underpressure | vacuum cooking | cutting | washing | drying