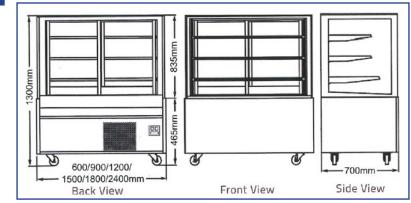

| MODEL     | EXTERNAL<br>DIMENSIONS<br>mm | INTERNAL<br>DIMENSIONS<br>mm | INTERN.<br>VOLUME | REFRIG-<br>ERANT | TEMP<br>RANGE<br>℃ | COM-<br>PRESSOR | VOLTAGE/<br>AMPS | NET<br>WEIGHT<br>(Kgs) | TEMP<br>CONTROL | No.<br>SHELVES |
|-----------|------------------------------|------------------------------|-------------------|------------------|--------------------|-----------------|------------------|------------------------|-----------------|----------------|
| DCC900-3  | 900 x 700 x 1300H            | 860 x 585 x 735H             | 370L              | R134a/380g       | +2 to+5°C          | 1/3HP           | 240/3A           | 196Kgs                 | Digital         | 3              |
| DCC1200-3 | 1200 x 700 x 1300H           | 1160 x 585 x 735H            | 503L              | R134a/450g       | +2 to+5°C          | 1/2HP           | 240/4A           | 234Kgs                 | Digital         | 3              |
| DCC1500-3 | 1500 x 700 x 1300H           | 1460 x 585 x 735H            | 635L              | R134a/580g       | +2 to+5°C          | 1/2HP           | 240/4A           | 265Kgs                 | Digital         | 3              |
| DCC1800-3 | 1800 x 700 x 1300H           | 1760 x 585 x 735H            | 768L              | R134a/650g       | +2 to+5°C          | 3/4HP           | 240/5A           | 305Kgs                 | Digital         | 3              |
| DCC2400-3 | 2400 x 700 x 1300H           | 2360 x 585 x 735H            | 1032L             | R134a/900g       | +2 to+5°C          | 3/4HP           | 240/6A           | 390Kgs                 | Digital         | 3              |