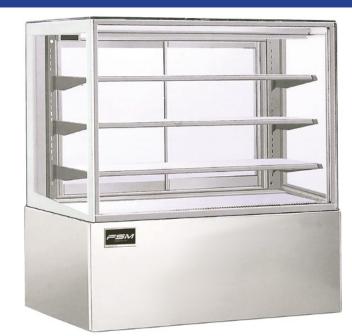

FSM D Series Display Cabinets make a real statement for your hot or cold food products. With stainless steel base and glass shelves, the units provide even temperature throughout the whole cabinet with carefully controlled fan assist air flow. Castors are supplied as standard, and quality over-sized components give above average performance at no extra cost.

## COLD DISPLAY CABINETS

Features include:

- polished stainless steel finishes
- ▶ three white base glass shelves
- sliding rear doors
- ► castors fitted as standard
- Stainless steel base
- ▶ LED lighting for maximum impact
- Auto defrost system
- Oversized refrigerant system to maintain product freshness
- Compartment glass is hardened
- Performance tested at ambient 32°C for excellent performance
- Available in matching hot display cabinet - see below

| MODEL     | EXTERNAL<br>DIMENSIONS<br>mm | INTERNAL<br>DIMENSIONS<br>mm | INTERN.<br>VOLUME | REFRIG-<br>ERANT | TEMP<br>RANGE<br>℃ | COM-<br>PRESSOR | VOLTAGE/<br>AMPS | NET<br>WEIGHT<br>(Kgs) | TEMP<br>CONTROL | No.<br>SHELVES |
|-----------|------------------------------|------------------------------|-------------------|------------------|--------------------|-----------------|------------------|------------------------|-----------------|----------------|
| DCC900-3  | 900 x 700 x 1300H            | 860 x 585 x 735H             | 370L              | R134a/380g       | +2 to+5°C          | 1/3HP           | 240/3A           | 196Kgs                 | Digital         | 3              |
| DCC1200-3 | 1200 x 700 x 1300H           | 1160 x 585 x 735H            | 503L              | R134a/450g       | +2 to+5°C          | 1/2HP           | 240/4A           | 234Kgs                 | Digital         | 3              |
| DCC1500-3 | 1500 x 700 x 1300H           | 1460 x 585 x 735H            | 635L              | R134a/580g       | +2 to+5°C          | 1/2HP           | 240/4A           | 265Kgs                 | Digital         | 3              |
| DCC1800-3 | 1800 x 700 x 1300H           | 1760 x 585 x 735H            | 768L              | R134a/650g       | +2 to+5°C          | 3/4HP           | 240/5A           | 305Kgs                 | Digital         | 3              |
| DCC2400-3 | 2400 x 700 x 1300H           | 2360 x 585 x 735H            | 1032L             | R134a/900g       | +2 to+5°C          | 3/4HP           | 240/6A           | 390Kgs                 | Digital         | 3              |