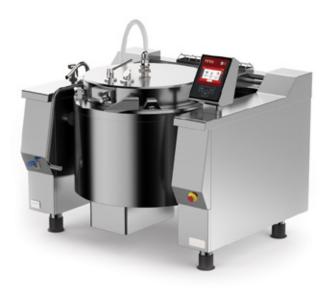

# CBTV 310A V1

#### EQUIPMENT FOR PROFESSIONAL KITCHENS

Safety, reliability, better quality of the finished product, greater availability of human resources, savings in time and money can be summed up in one word: CUCIMIX. It is a gas or electric tilting bratt pan with direct heating and built-in mixer, designed for large catering services and the food industry.

#### THE BEST IN TILTING BRAISING PANS

This multifunctional cooker is complete, innovative and sturdy, ideal for countless applications, from sauces to jams and marmalades, from meat to steamed vegetables. Among the equipment for professional kitchens, Cucimix is really one of the most versatile and evolved, since it allows different types of preset cooking: steaming, boiling, pressure cooking, braising and browning.