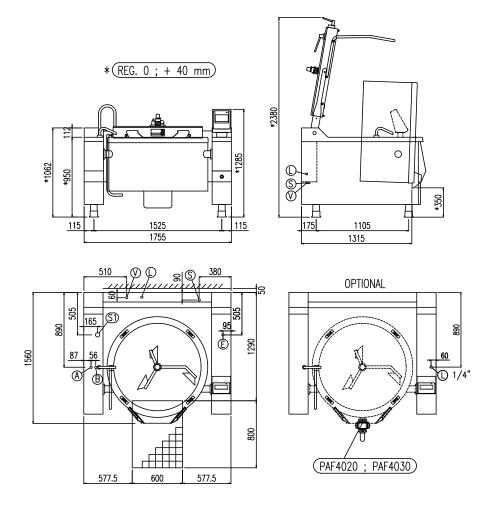

| Width (mm)          | 1755 |  |
|---------------------|------|--|
| Depth (mm)          | 1560 |  |
| Height (mm)         | 1285 |  |
| Gas power (Mj/hr)   | -    |  |
| Electric power (kW) | 0.6  |  |

## CBTV 310A V1

| E  | Potenza assorbita          | Elektrische Leistung        | .60 (kW)           |  |
|----|----------------------------|-----------------------------|--------------------|--|
|    | Electric power             | Puissance électrique        |                    |  |
| Е  | Collegamento Elettrico     | Elektrische Verbindung      | 220-240V 1N ~ 50Hz |  |
|    | Electric connection        | Connexion électrique        |                    |  |
| v  | Allacciamneto Vapore       | Dampfanschluss              | 3/4"               |  |
| v  | Steam connection           | Connexion vapeur            |                    |  |
| S  | Scarico Condensa           | Kondenswasserablauf         | 3/4"               |  |
|    | Condensate drain           | Sortie du condenseur        |                    |  |
| S1 | Scarico Condensa autocl.   | Kondenswasserablauf Druk.   | 1"                 |  |
|    | Condensate drain press.    | Sortie du condenseur press. |                    |  |
| Α  | Allacciamento Acqua Calda  | Warmwasseranschluss         | 3/4"               |  |
|    | Hot water inlet            | Raccordement eau chaude     |                    |  |
| В  | Allacciamento Acqua Fredda | Katlwasseranschluss         | 3/4"               |  |
|    | Cold water inlet           | Raccordement eau froide     |                    |  |