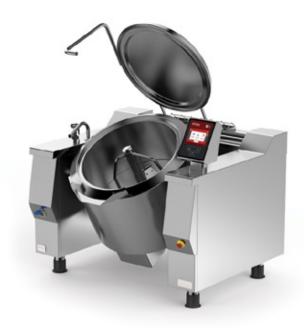

## Large tilting braising pan with mixer direct steam heating

STEWS
GOULASH
SAUCES
VEGETABLES
ONIONS
PASTA STUFFINGS

## **EQUIPMENT FOR PROFESSIONAL KITCHENS**

Safety, reliability, better quality of the finished product, greater availability of human resources, savings in time and money can be summed up in one word: CUCIMIX. It is a gas or electric tilting bratt pan with direct heating and built-in mixer, designed for large catering services and the food industry.

## THE BEST IN TILTING BRAISING PANS

This multifunctional cooker is complete, innovative and sturdy, ideal for countless applications, from sauces to jams and marmalades, from meat to steamed vegetables. Among the equipment for professional kitchens, Cucimix is really one of the most versatile and evolved, since it allows different types of preset cooking: steaming, boiling, pressure cooking, braising and browning.