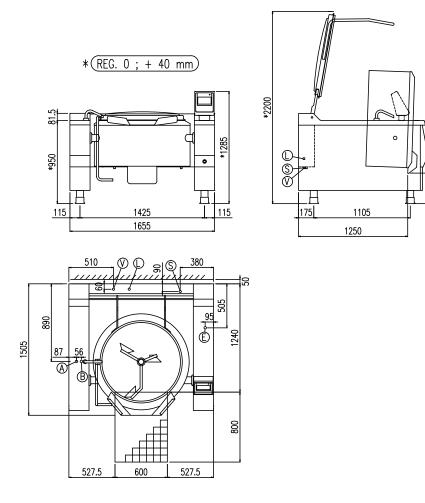

| Width (mm)          | 1655 |
|---------------------|------|
| Depth (mm)          | 1505 |
| Height (mm)         | 1285 |
| Gas power (Mj/hr)   | -    |
| Electric power (kW) | 0.6  |

boiling | braising | pasteurising | tilting | mixing | cooling | frying | underpressure | vacuum cooking | cutting | washing | drying

| Е | Potenza assorbita          | Elektrische Leistung    | .60 (kW)           |  |
|---|----------------------------|-------------------------|--------------------|--|
|   | Electric power             | Puissance électrique    |                    |  |
| E | Collegamento Elettrico     | Elektrische Verbindung  | 220-240V 1N ~ 50Hz |  |
|   | Electric connection        | Connexion électrique    | 220-240V IN ~ 50HZ |  |
| V | Allacciamneto Vapore       | Dampfanschluss          | 3/4"               |  |
| V | Steam connection           | Connexion vapeur        | 3/4"               |  |
| S | Scarico Condensa           | Kondenswasserablauf     | 2/411              |  |
|   | Condensate drain           | Sortie du condenseur    | 3/4"               |  |
| Α | Allacciamento Acqua Calda  | Warmwasseranschluss     | 2/4"               |  |
|   | Hot water inlet            | Raccordement eau chaude | 3/4"               |  |
| В | Allacciamento Acqua Fredda | Katlwasseranschluss     | 0/411              |  |
|   | Cold water inlet           | Raccordement eau froide | 3/4"               |  |