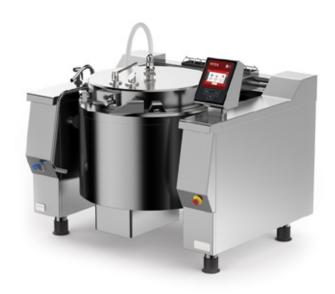

## Large pressurised tilting braising pan with mixer direct steam heating

STEWS
GOULASH
SAUCES
VEGETABLES
ONIONS
PASTA STUFFINGS

## **EQUIPMENT FOR PROFESSIONAL KITCHENS**

Safety, reliability, better quality of the finished product, greater availability of human resources, savings in time and money can be summed up in one word: CUCIMIX. It is a gas or electric tilting bratt pan with direct heating and built-in mixer, designed for large catering services and the food industry.

## THE BEST IN TILTING BRAISING PANS

This multifunctional cooker is complete, innovative and sturdy, ideal for countless applications, from sauces to jams and marmalades, from meat to steamed vegetables. Among the equipment for professional kitchens, Cucimix is really one of the most versatile and evolved, since it allows different types of preset cooking: steaming, boiling, pressure cooking, braising and browning.