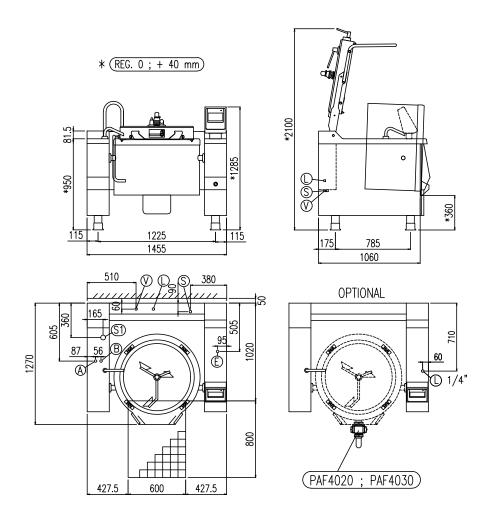

| 135                |  |
|--------------------|--|
| -                  |  |
| -                  |  |
| 1N+PE AC 230V 50Hz |  |
|                    |  |

| Width (mm)          | 1455 |
|---------------------|------|
| Depth (mm)          | 1290 |
| Height (mm)         | 1285 |
| Gas power (Mj/hr)   | -    |
| Electric power (kW) | 0.6  |

boiling | braising | pasteurising | tilting | mixing | cooling | frying | underpressure | vacuum cooking | cutting | washing | drying

| Е  | Potenza assorbita          | Elektrische Leistung        | 60 (FW)            |
|----|----------------------------|-----------------------------|--------------------|
|    | Electric power             | Puissance électrique        | .60 (kW)           |
| Е  | Collegamento Elettrico     | Elektrische Verbindung      | 000 0407/411 5011- |
|    | Electric connection        | Connexion électrique        | 220-240V 1N ~ 50Hz |
| 17 | Allacciamneto Vapore       | Dampfanschluss              | 2/411              |
| V  | Steam connection           | Connexion vapeur            | 3/4"               |
|    | Scarico Condensa           | Kondenswasserablauf         | 0/411              |
| S  | Condensate drain           | Sortie du condenseur        | 3/4"               |
| C1 | Scarico Condensa autocl.   | Kondenswasserablauf Druk.   | 1"                 |
| S1 | Condensate drain press.    | Sortie du condenseur press. | 1"                 |
|    | Allacciamento Acqua Calda  | Warmwasseranschluss         | 0/411              |
| Α  | Hot water inlet            | Raccordement eau chaude     | 3/4"               |
|    | Allacciamento Acqua Fredda | Katlwasseranschluss         | 0/411              |
| В  | Cold water inlet           | Raccordement eau froide     | 3/4"               |
|    |                            |                             |                    |