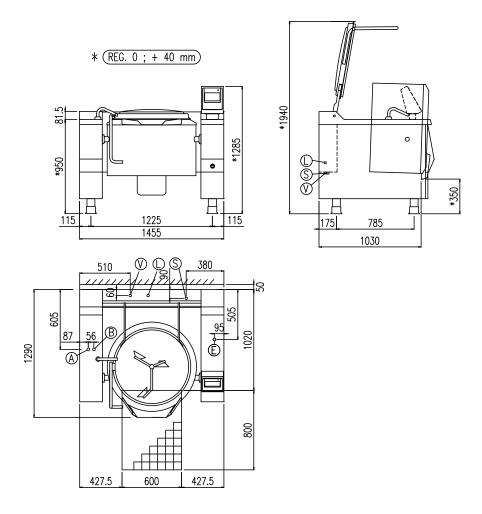

| 130               |
|-------------------|
| -                 |
| -                 |
| N+PE AC 230V 50Hz |
|                   |

| Width (mm)          | 1455 |
|---------------------|------|
| Depth (mm)          | 1290 |
| Height (mm)         | 1285 |
| Gas power (Mj/hr)   | -    |
| Electric power (kW) | 0.6  |

boiling | braising | pasteurising | tilting | mixing | cooling | frying | underpressure | vacuum cooking | cutting | washing | drying

| E  | Potenza assorbita                     | Elektrische Leistung    | 60 (I/W)            |
|----|---------------------------------------|-------------------------|---------------------|
|    | Electric power                        | Puissance électrique    | .60 (kW)            |
| E  | Collegamento Elettrico                | Elektrische Verbindung  | 220-240V 1N ~ 50Hz  |
|    | Electric connection                   | Connexion électrique    | 22U-24UV IIN ~ 5UH2 |
| V  | Allacciamneto Vapore                  | Dampfanschluss          | 3/4"                |
|    | Steam connection                      | Connexion vapeur        | 3/4                 |
| s  | Scarico Condensa                      | Kondenswasserablauf     | 0/411               |
|    | Condensate drain Sortie du condenseur | Sortie du condenseur    | 3/4"                |
| Δ. | Allacciamento Acqua Calda             | Warmwasseranschluss     | 2/4"                |
| Α  | Hot water inlet                       | Raccordement eau chaude | 3/4"                |
| В  | Allacciamento Acqua Fredda            | Katlwasseranschluss     | 0/411               |
|    | Cold water inlet                      | Raccordement eau froide | 3/4"                |