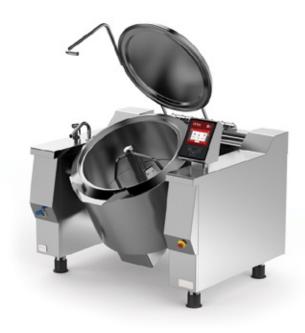

## **EQUIPMENT FOR PROFESSIONAL KITCHENS**

Safety, reliability, better quality of the finished product, greater availability of human resources, savings in time and money can be summed up in one word: CUCIMIX. It is a gas or electric tilting bratt pan with direct heating and built-in mixer, designed for large catering services and the food industry.

## THE BEST IN TILTING BRAISING PANS

This multifunctional cooker is complete, innovative and sturdy, ideal for countless applications, from sauces to jams and marmalades, from meat to steamed vegetables. Among the equipment for professional kitchens, Cucimix is really one of the most versatile and evolved, since it allows different types of preset cooking: steaming, boiling, pressure cooking, braising and browning.