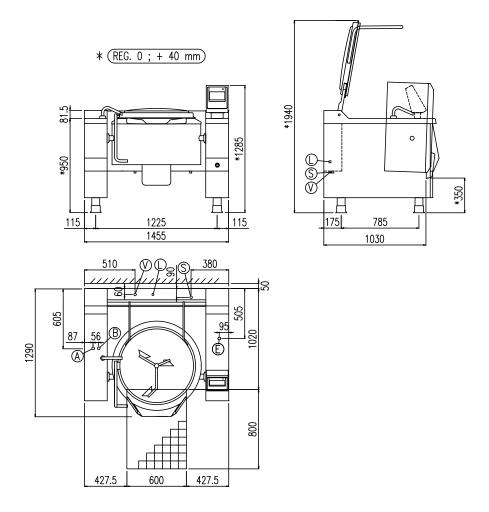

| Heating type                 | direct steam       |  |
|------------------------------|--------------------|--|
| Capacity (L)                 | 90                 |  |
| Surface (dmq)                | -                  |  |
| Gas connection (Ø)           | -                  |  |
| Electric connection (V/~/Hz) | 1N+PE AC 230V 50Hz |  |

| Width (mm)          | 1445 |
|---------------------|------|
| Depth (mm)          | 1290 |
| Height (mm)         | 1285 |
| Gas power (Mj/hr)   | -    |
| Electric power (kW) | 0.6  |

boiling | braising | pasteurising | tilting | mixing | cooling | frying | underpressure | vacuum cooking | cutting | washing | drying

| E | Potenza assorbita          | Elektrische Leistung    | .60 (kW)           |  |
|---|----------------------------|-------------------------|--------------------|--|
|   | Electric power             | Puissance électrique    |                    |  |
| E | Collegamento Elettrico     | Elektrische Verbindung  | 220-240V 1N ~ 50Hz |  |
|   | Electric connection        | Connexion électrique    |                    |  |
| V | Allacciamneto Vapore       | Dampfanschluss          | 3/4"               |  |
|   | Steam connection           | Connexion vapeur        |                    |  |
| S | Scarico Condensa           | Kondenswasserablauf     | 3/4"               |  |
|   | Condensate drain           | Sortie du condenseur    |                    |  |
| Α | Allacciamento Acqua Calda  | Warmwasseranschluss     | 2/411              |  |
|   | Hot water inlet            | Raccordement eau chaude | 3/4"               |  |
| В | Allacciamento Acqua Fredda | Katlwasseranschluss     | 0/411              |  |
|   | Cold water inlet           | Raccordement eau froide | 3/4"               |  |