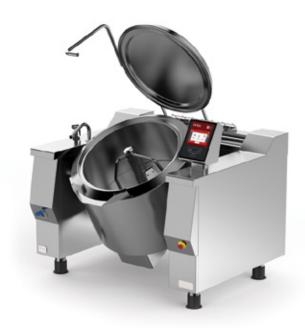

## Large tilting braising pan with mixer direct steam heating

STEWS
GOULASH
SAUCES
VEGETABLES
ONIONS
PASTA STUFFINGS

## **EQUIPMENT FOR PROFESSIONAL KITCHENS**

Safety, reliability, better quality of the finished product, greater availability of human resources, savings in time and money can be summed up in one word: CUCIMIX. It is a gas or electric tilting bratt pan with direct heating and built-in mixer, designed for large catering services and the food industry.

## THE BEST IN TILTING BRAISING PANS

This multifunctional cooker is complete, innovative and sturdy, ideal for countless applications, from sauces to jams and marmalades, from meat to steamed vegetables. Among the equipment for professional kitchens, Cucimix is really one of the most versatile and evolved, since it allows different types of preset cooking: steaming, boiling, pressure cooking, braising and browning.