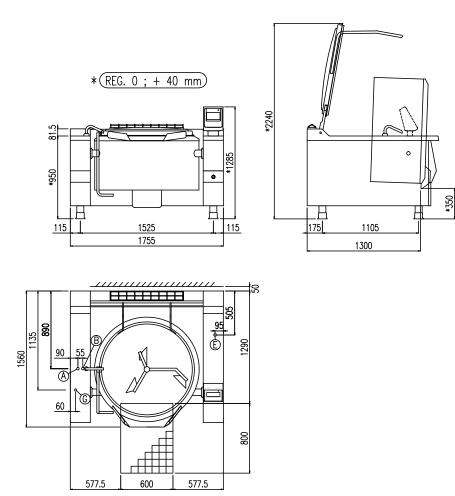

| Width (mm)          | 1755  |  |
|---------------------|-------|--|
| Depth (mm)          | 1560  |  |
| Height (mm)         | 1285  |  |
| Gas power (Mj/hr)   | 176.4 |  |
| Electric power (kW) | 0.6   |  |

## CBTG 310 V1

SCOTS ICE AUSTRALIA

| <u> </u> | Attacco Gas (secondo ISO 7-1) | Gasanschuluss (ISO 7-1)    | 2/4                |  |
|----------|-------------------------------|----------------------------|--------------------|--|
| G        | Gas Connection (ISO 7-1)      | Raccordement Gaz (ISO 7-1) | 3/4"               |  |
| Е        | Potenza assorbita             | Elektrische Leistung       | 60 (1/11)          |  |
| E        | Electric power                | Puissance électrique       | .60 (kW)           |  |
| Е        | Collegamento Elettrico        | Elektrische Verbindung     | 220-240V 1N ~ 50Hz |  |
| E        | Electric connection           | Connexion électrique       |                    |  |
| •        | Allacciamento Acqua Calda     | Warmwasseranschluss        | 3/4"               |  |
| Α        | Hot water inlet               | Raccordement eau chaude    |                    |  |
| в        | Allacciamento Acqua Fredda    | Katlwasseranschluss        | 3/4"               |  |
| В        | Cold water inlet              | Raccordement eau froide    | 3/4                |  |