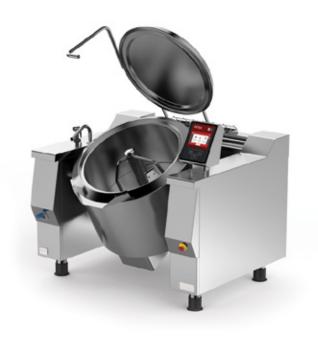

# CBTG 310 V1

#### EQUIPMENT FOR PROFESSIONAL KITCHENS

Safety, reliability, better quality of the finished product, greater availability of human resources, savings in time and money can be summed up in one word: CUCIMIX. It is a gas or electric tilting bratt pan with direct heating and built-in mixer, designed for large catering services and the food industry.

#### THE BEST IN TILTING BRAISING PANS

This multifunctional cooker is complete, innovative and sturdy, ideal for countless applications, from sauces to jams and marmalades, from meat to steamed vegetables. Among the equipment for professional kitchens, Cucimix is really one of the most versatile and evolved, since it allows different types of preset cooking: steaming, boiling, pressure cooking, braising and browning.