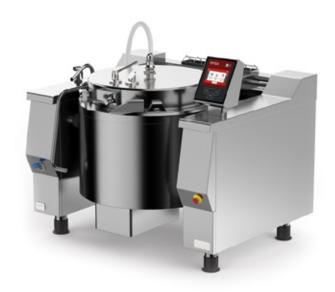

## Large pressurised tilting braising pan with mixer direct gas heating

STEWS
GOULASH
SAUCES
VEGETABLES
ONIONS
PASTA STUFFINGS

## **EQUIPMENT FOR PROFESSIONAL KITCHENS**

Safety, reliability, better quality of the finished product, greater availability of human resources, savings in time and money can be summed up in one word: CUCIMIX. It is a gas or electric tilting bratt pan with direct heating and built-in mixer, designed for large catering services and the food industry.

## THE BEST IN TILTING BRAISING PANS

This multifunctional cooker is complete, innovative and sturdy, ideal for countless applications, from sauces to jams and marmalades, from meat to steamed vegetables. Among the equipment for professional kitchens, Cucimix is really one of the most versatile and evolved, since it allows different types of preset cooking: steaming, boiling, pressure cooking, braising and browning.