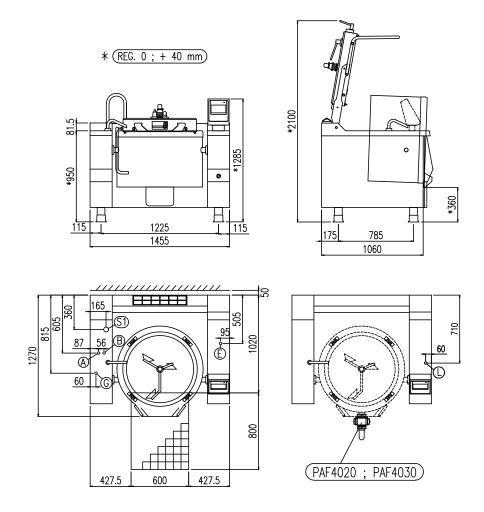

| Width (mm)          | 1455 |
|---------------------|------|
| Depth (mm)          | 1290 |
| Height (mm)         | 1285 |
| Gas power (Mj/hr)   | 79.2 |
| Electric power (kW) | 0.6  |

boiling | braising | pasteurising | tilting | mixing | cooling | frying | underpressure | vacuum cooking | cutting | washing | drying

| G  | Attacco Gas (secondo ISO 7-1) | Gasanschuluss (ISO 7-1)     | 3/4"               |
|----|-------------------------------|-----------------------------|--------------------|
|    | Gas Connection (ISO 7-1)      | Raccordement Gaz (ISO 7-1)  |                    |
| E  | Potenza assorbita             | Elektrische Leistung        | 60 (1411)          |
|    | Electric power                | Puissance électrique        | .60 (kW)           |
| E  | Collegamento Elettrico        | Elektrische Verbindung      | 220 240V 1N EOU-   |
|    | Electric connection           | Connexion électrique        | 220-240V 1N ~ 50Hz |
| S1 | Scarico Condensa autocl.      | Kondenswasserablauf Druk.   | 1"                 |
|    | Condensate drain press.       | Sortie du condenseur press. | 1"                 |
| Α  | Allacciamento Acqua Calda     | Warmwasseranschluss         | 2/4"               |
|    | Hot water inlet               | Raccordement eau chaude     | 3/4"               |
| В  | Allacciamento Acqua Fredda    | Katlwasseranschluss         | 0/411              |
|    | Cold water inlet              | Raccordement eau froide     | 3/4"               |