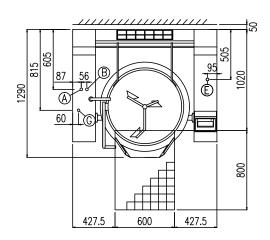

|   | Attacco Gas (secondo ISO 7-1) | Gasanschuluss (ISO 7-1)    | 2/4"               |  |
|---|-------------------------------|----------------------------|--------------------|--|
| G | Gas Connection (ISO 7-1)      | Raccordement Gaz (ISO 7-1) | 3/4"               |  |
| _ | Potenza assorbita             | Elektrische Leistung       | .60 (kW)           |  |
| E | Electric power                | Puissance électrique       |                    |  |
| _ | Collegamento Elettrico        | Elektrische Verbindung     | 220-240V 1N ~ 50Hz |  |
| E | Electric connection           | Connexion électrique       |                    |  |
|   | Allacciamento Acqua Calda     | Warmwasseranschluss        | 0/411              |  |
| Α | Hot water inlet               | Raccordement eau chaude    | 3/4"               |  |
| Ъ | Allacciamento Acqua Fredda    | Katlwasseranschluss        | 0/411              |  |
| В | Cold water inlet              | Raccordement eau froide    | 3/4"               |  |