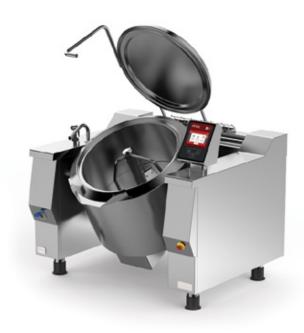

## Large tilting braising pan with mixer direct gas heating

STEWS
GOULASH
SAUCES
VEGETABLES
ONIONS
PASTA STUFFINGS

## **EQUIPMENT FOR PROFESSIONAL KITCHENS**

Safety, reliability, better quality of the finished product, greater availability of human resources, savings in time and money can be summed up in one word: CUCIMIX. It is a gas or electric tilting bratt pan with direct heating and built-in mixer, designed for large catering services and the food industry.

## THE BEST IN TILTING BRAISING PANS

This multifunctional cooker is complete, innovative and sturdy, ideal for countless applications, from sauces to jams and marmalades, from meat to steamed vegetables. Among the equipment for professional kitchens, Cucimix is really one of the most versatile and evolved, since it allows different types of preset cooking: steaming, boiling, pressure cooking, braising and browning.