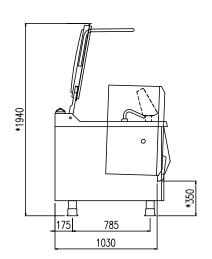

| Width (mm)          | 1455 |
|---------------------|------|
| Depth (mm)          | 1290 |
| Height (mm)         | 1285 |
| Gas power (Mj/hr)   | 79.2 |
| Electric power (kW) | 0.6  |

boiling | braising | pasteurising | tilting | mixing | cooling | frying | underpressure | vacuum cooking | cutting | washing | drying