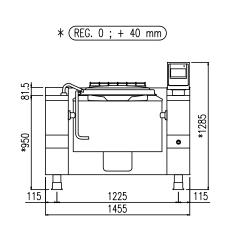

| Width (mm)          | 1455 |
|---------------------|------|
| Depth (mm)          | 1290 |
| Height (mm)         | 1285 |
| Gas power (Mj/hr)   | 79.2 |
| Electric power (kW) | 0.6  |

boiling | braising | pasteurising | tilting | mixing | cooling | frying | underpressure | vacuum cooking | cutting | washing | drying