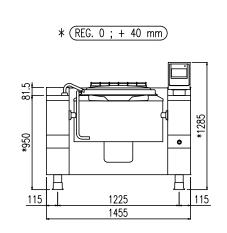

| Width (mm)          | 1445 |  |
|---------------------|------|--|
| Depth (mm)          | 1290 |  |
| Height (mm)         | 1285 |  |
| Gas power (Mj/hr)   | 79.2 |  |
| Electric power (kW) | 0.6  |  |