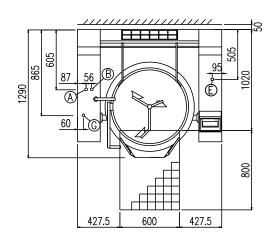

boiling | braising | pasteurising | tilting | mixing | cooling | frying | underpressure | vacuum cooking | cutting | washing | drying

|   | Attacco Gas (secondo ISO 7-1) | Gasanschuluss (ISO 7-1)    | 2/4"               |  |
|---|-------------------------------|----------------------------|--------------------|--|
| G | Gas Connection (ISO 7-1)      | Raccordement Gaz (ISO 7-1) | 3/4"               |  |
| _ | Potenza assorbita             | Elektrische Leistung       | .60 (kW)           |  |
| E | Electric power                | Puissance électrique       |                    |  |
| _ | Collegamento Elettrico        | Elektrische Verbindung     | 220-240V 1N ~ 50Hz |  |
| E | Electric connection           | Connexion électrique       |                    |  |
|   | Allacciamento Acqua Calda     | Warmwasseranschluss        | 0/411              |  |
| Α | Hot water inlet               | Raccordement eau chaude    | 3/4"               |  |
| Ъ | Allacciamento Acqua Fredda    | Katlwasseranschluss        | 0/411              |  |
| В | Cold water inlet              | Raccordement eau froide    | 3/4"               |  |