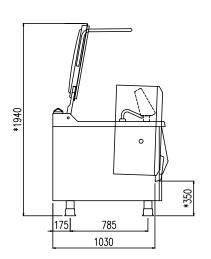

| Width (mm)          | 1445 |  |
|---------------------|------|--|
| Depth (mm)          | 1290 |  |
| Height (mm)         | 1285 |  |
| Gas power (Mj/hr)   | 79.2 |  |
| Electric power (kW) | 0.6  |  |