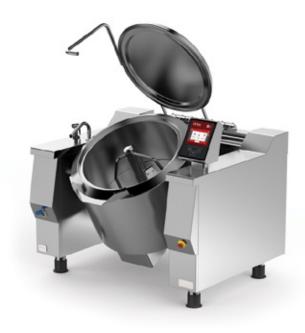

## Large tilting braising pan with mixer direct gas heating

STEWS
GOULASH
SAUCES
VEGETABLES
ONIONS
PASTA STUFFINGS

## **EQUIPMENT FOR PROFESSIONAL KITCHENS**

Safety, reliability, better quality of the finished product, greater availability of human resources, savings in time and money can be summed up in one word: CUCIMIX. It is a gas or electric tilting bratt pan with direct heating and built-in mixer, designed for large catering services and the food industry.

## THE BEST IN TILTING BRAISING PANS

This multifunctional cooker is complete, innovative and sturdy, ideal for countless applications, from sauces to jams and marmalades, from meat to steamed vegetables. Among the equipment for professional kitchens, Cucimix is really one of the most versatile and evolved, since it allows different types of preset cooking: steaming, boiling, pressure cooking, braising and browning.