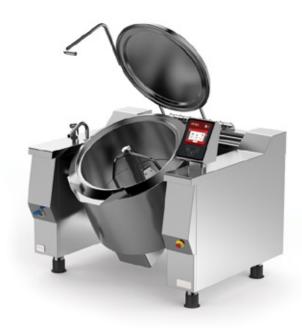

## Large confectionery tilting braising pan with mixer direct electric heating

JAMS
CARAMEL
SUGAR PRODUCTS
STEWS
GOULASH
SAUCES
VEGETABLES
ONIONS
PASTA STUFFINGS

## **EQUIPMENT FOR PROFESSIONAL KITCHENS**

Safety, reliability, better quality of the finished product, greater availability of human resources, savings in time and money can be summed up in one word: CUCIMIX. It is a gas or electric tilting bratt pan with direct heating and built-in mixer, designed for large catering services and the food industry.

## THE BEST IN TILTING BRAISING PANS

This multifunctional cooker is complete, innovative and sturdy, ideal for countless applications, from sauces to jams and marmalades, from meat to steamed vegetables. Among the equipment for professional kitchens, Cucimix is really one of the most versatile and evolved, since it allows different types of preset cooking: steaming, boiling, pressure cooking, braising and browning.