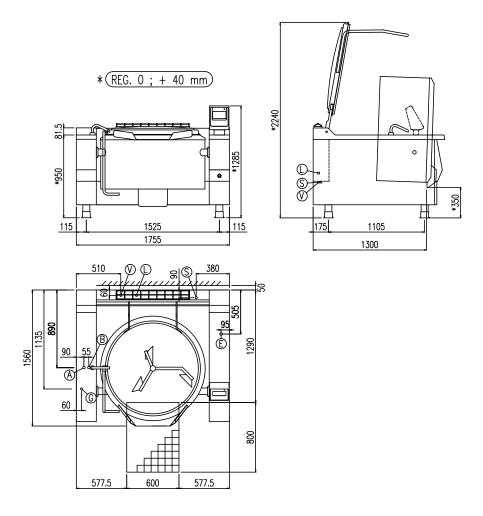

| Width (mm)          | 1755 |
|---------------------|------|
| Depth (mm)          | 1560 |
| Height (mm)         | 1285 |
| Gas power (Mj/hr)   | -    |
| Electric power (kW) | 36.8 |

boiling | braising | pasteurising | tilting | mixing | cooling | frying | underpressure | vacuum cooking | cutting | washing | drying

| E | Potenza assorbita          | Elektrische Leistung    | 26.00 (1-14)          |  |
|---|----------------------------|-------------------------|-----------------------|--|
|   | Electric power             | Puissance électrique    | 36.80 (kW)            |  |
| E | Collegamento Elettrico     | Elektrische Verbindung  | 200 41EV 2N E0/60H-   |  |
|   | Electric connection        | Connexion électrique    | 380-415V 3N ~ 50/60Hz |  |
| Α | Allacciamento Acqua Calda  | Warmwasseranschluss     | 3/4"                  |  |
|   | Hot water inlet            | Raccordement eau chaude |                       |  |
| В | Allacciamento Acqua Fredda | Katlwasseranschluss     | 2/41                  |  |
|   | Cold water inlet           | Raccordement eau froide | 3/4"                  |  |