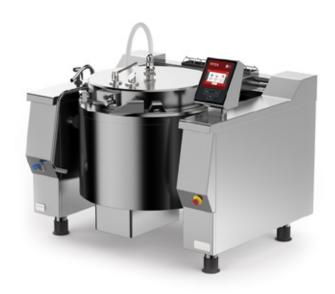

## Large pressurised tilting braising pan with mixer direct electric heating

STEWS
GOULASH
SAUCES
VEGETABLES
ONIONS
PASTA STUFFINGS

## **EQUIPMENT FOR PROFESSIONAL KITCHENS**

Safety, reliability, better quality of the finished product, greater availability of human resources, savings in time and money can be summed up in one word: CUCIMIX. It is a gas or electric tilting bratt pan with direct heating and built-in mixer, designed for large catering services and the food industry.

## THE BEST IN TILTING BRAISING PANS

This multifunctional cooker is complete, innovative and sturdy, ideal for countless applications, from sauces to jams and marmalades, from meat to steamed vegetables. Among the equipment for professional kitchens, Cucimix is really one of the most versatile and evolved, since it allows different types of preset cooking: steaming, boiling, pressure cooking, braising and browning.