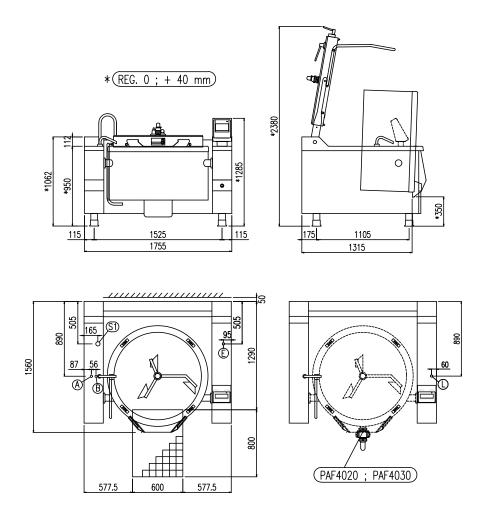

| Width (mm)          | 1755 |
|---------------------|------|
| Depth (mm)          | 1560 |
| Height (mm)         | 1285 |
| Gas power (Mj/hr)   | -    |
| Electric power (kW) | 29   |

boiling | braising | pasteurising | tilting | mixing | cooling | frying | underpressure | vacuum cooking | cutting | washing | drying

| E  | Potenza assorbita          | Elektrische Leistung        | 29.00 (kW)         |  |
|----|----------------------------|-----------------------------|--------------------|--|
|    | Electric power             | Puissance électrique        |                    |  |
| _  | Collegamento Elettrico     | Elektrische Verbindung      | 200 41EV 2N EQU-   |  |
| E  | Electric connection        | Connexion électrique        | 380-415V 3N ~ 50Hz |  |
| C1 | Scarico Condensa autocl.   | Kondenswasserablauf Druk.   | 1"                 |  |
| S1 | Condensate drain press.    | Sortie du condenseur press. | I"                 |  |
|    | Allacciamento Acqua Calda  | Warmwasseranschluss         | 0/411              |  |
| Α  | Hot water inlet            | Raccordement eau chaude     | 3/4"               |  |
| Ъ  | Allacciamento Acqua Fredda | Katlwasseranschluss         | 0/411              |  |
| В  | Cold water inlet           | Raccordement eau froide     | 3/4"               |  |