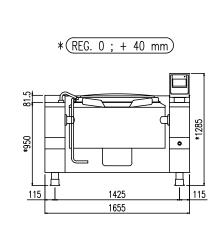

| Width (mm)          | 1655 |
|---------------------|------|
| Depth (mm)          | 1505 |
| Height (mm)         | 1285 |
| Gas power (Mj/hr)   | -    |
| Electric power (kW) | 26.4 |

boiling | braising | pasteurising | tilting | mixing | cooling | frying | underpressure | vacuum cooking | cutting | washing | drying