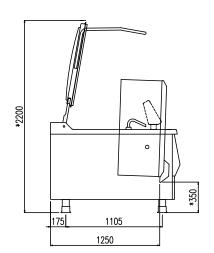

| Width (mm)          | 1655 |
|---------------------|------|
| Depth (mm)          | 1505 |
| Height (mm)         | 1285 |
| Gas power (Mj/hr)   | -    |
| Electric power (kW) | 26.4 |

boiling | braising | pasteurising | tilting | mixing | cooling | frying | underpressure | vacuum cooking | cutting | washing | drying