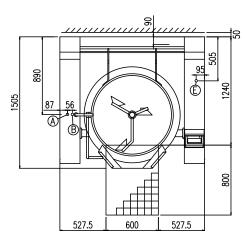

| E | Potenza assorbita          | Elektrische Leistung    | 06.40 (1/4/)          |  |
|---|----------------------------|-------------------------|-----------------------|--|
|   | Electric power             | Puissance électrique    | 26.40 (kW)            |  |
| E | Collegamento Elettrico     | Elektrische Verbindung  | 380-415V 3N ~ 50/60Hz |  |
|   | Electric connection        | Connexion électrique    |                       |  |
| Α | Allacciamento Acqua Calda  | Warmwasseranschluss     | 2/4"                  |  |
|   | Hot water inlet            | Raccordement eau chaude | 3/4"                  |  |
| В | Allacciamento Acqua Fredda | Katlwasseranschluss     | 2/411                 |  |
|   | Cold water inlet           | Raccordement eau froide | 3/4"                  |  |
|   |                            |                         |                       |  |