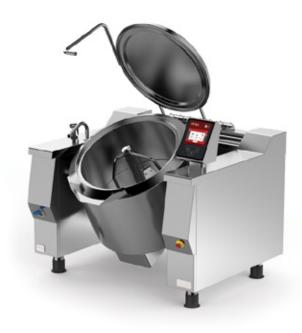

## Large confectionery tilting braising pan with mixer direct electric heating

CARAMEL
SUGAR PRODUCTS
STEWS
GOULASH
SAUCES
VEGETABLES
ONIONS
PASTA STUFFINGS

**JAMS** 

## **EQUIPMENT FOR PROFESSIONAL KITCHENS**

Safety, reliability, better quality of the finished product, greater availability of human resources, savings in time and money can be summed up in one word: CUCIMIX. It is a gas or electric tilting bratt pan with direct heating and built-in mixer, designed for large catering services and the food industry.

## THE BEST IN TILTING BRAISING PANS

This multifunctional cooker is complete, innovative and sturdy, ideal for countless applications, from sauces to jams and marmalades, from meat to steamed vegetables. Among the equipment for professional kitchens, Cucimix is really one of the most versatile and evolved, since it allows different types of preset cooking: steaming, boiling, pressure cooking, braising and browning.