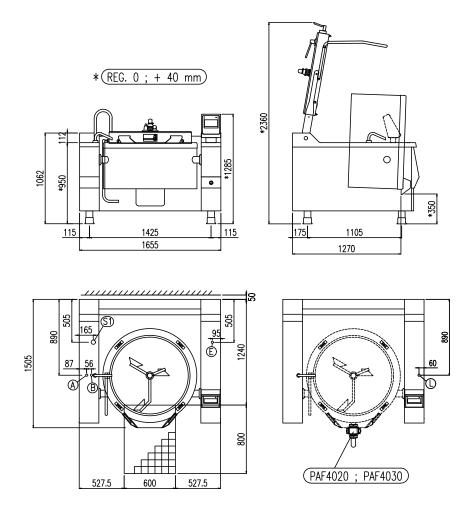

| Width (mm) 1655     |      |
|---------------------|------|
| Depth (mm)          | 1505 |
| Height (mm)         | 1285 |
| Gas power (Mj/hr)   | -    |
| Electric power (kW) | 21   |

boiling | braising | pasteurising | tilting | mixing | cooling | frying | underpressure | vacuum cooking | cutting | washing | drying

| Е          | Potenza assorbita          | Elektrische Leistung        | 21.00 (kW)         |  |
|------------|----------------------------|-----------------------------|--------------------|--|
|            | Electric power             | Puissance électrique        |                    |  |
| Е          | Collegamento Elettrico     | Elektrische Verbindung      | 200 415V 2N 50H-   |  |
|            | Electric connection        | Connexion électrique        | 380-415V 3N ~ 50Hz |  |
| <b>C</b> 1 | Scarico Condensa autocl.   | Kondenswasserablauf Druk.   | 1"                 |  |
| S1         | Condensate drain press.    | Sortie du condenseur press. | I"                 |  |
|            | Allacciamento Acqua Calda  | Warmwasseranschluss         | 0/411              |  |
| Α          | Hot water inlet            | Raccordement eau chaude     | 3/4"               |  |
| _          | Allacciamento Acqua Fredda | Katlwasseranschluss         | 0/411              |  |
| В          | Cold water inlet           | Raccordement eau froide     | 3/4"               |  |