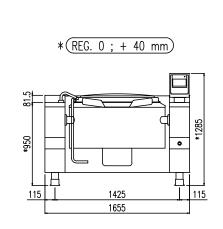

| Width (mm)          | 1655 |
|---------------------|------|
| Depth (mm)          | 1505 |
| Height (mm)         | 1285 |
| Gas power (Mj/hr)   | -    |
| Electric power (kW) | 21   |

boiling | braising | pasteurising | tilting | mixing | cooling | frying | underpressure | vacuum cooking | cutting | washing | drying