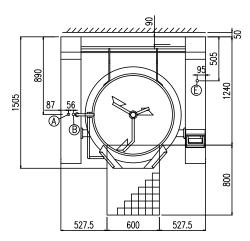

| E | Potenza assorbita          | Elektrische Leistung    | 04 00 (1-34)          |  |
|---|----------------------------|-------------------------|-----------------------|--|
|   | Electric power             | Puissance électrique    | 21.00 (kW)            |  |
| E | Collegamento Elettrico     | Elektrische Verbindung  | 380-415V 3N ~ 50/60Hz |  |
|   | Electric connection        | Connexion électrique    |                       |  |
| A | Allacciamento Acqua Calda  | Warmwasseranschluss     | 3/4"                  |  |
|   | Hot water inlet            | Raccordement eau chaude |                       |  |
| В | Allacciamento Acqua Fredda | Katlwasseranschluss     | 2/4                   |  |
|   | Cold water inlet           | Raccordement eau froide | 3/4"                  |  |