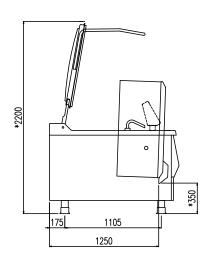

| Width (mm)          | 1655 |
|---------------------|------|
| Depth (mm)          | 1505 |
| Height (mm)         | 1285 |
| Gas power (Mj/hr)   | -    |
| Electric power (kW) | 21   |

boiling | braising | pasteurising | tilting | mixing | cooling | frying | underpressure | vacuum cooking | cutting | washing | drying