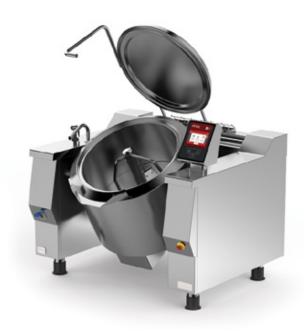

## Large tilting braising pan with mixer direct electric heating

STEWS
GOULASH
SAUCES
VEGETABLES
ONIONS
PASTA STUFFINGS

## **EQUIPMENT FOR PROFESSIONAL KITCHENS**

Safety, reliability, better quality of the finished product, greater availability of human resources, savings in time and money can be summed up in one word: CUCIMIX. It is a gas or electric tilting bratt pan with direct heating and built-in mixer, designed for large catering services and the food industry.

## THE BEST IN TILTING BRAISING PANS

This multifunctional cooker is complete, innovative and sturdy, ideal for countless applications, from sauces to jams and marmalades, from meat to steamed vegetables. Among the equipment for professional kitchens, Cucimix is really one of the most versatile and evolved, since it allows different types of preset cooking: steaming, boiling, pressure cooking, braising and browning.