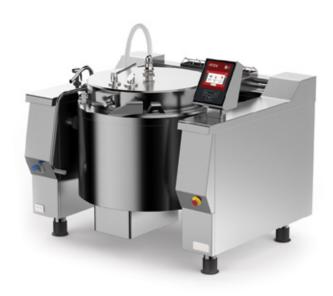

## Large pressurised tilting braising pan with mixer direct electric heating

STEWS
GOULASH
SAUCES
VEGETABLES
ONIONS
PASTA STUFFINGS

## **EQUIPMENT FOR PROFESSIONAL KITCHENS**

Safety, reliability, better quality of the finished product, greater availability of human resources, savings in time and money can be summed up in one word: CUCIMIX. It is a gas or electric tilting bratt pan with direct heating and built-in mixer, designed for large catering services and the food industry.

## THE BEST IN TILTING BRAISING PANS

This multifunctional cooker is complete, innovative and sturdy, ideal for countless applications, from sauces to jams and marmalades, from meat to steamed vegetables. Among the equipment for professional kitchens, Cucimix is really one of the most versatile and evolved, since it allows different types of preset cooking: steaming, boiling, pressure cooking, braising and browning.