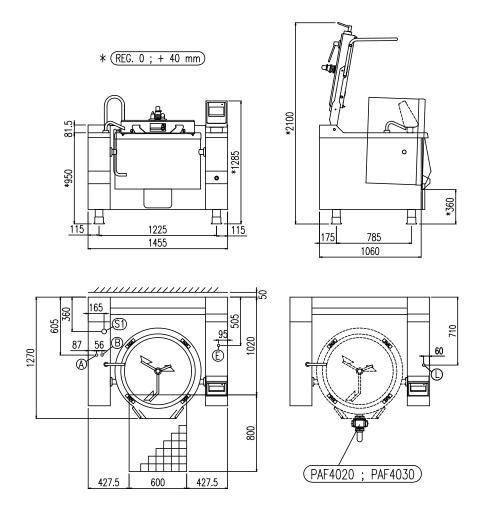

| Width (mm)          | 1455 |
|---------------------|------|
| Depth (mm)          | 1290 |
| Height (mm)         | 1285 |
| Gas power (Mj/hr)   | -    |
| Electric power (kW) | 13.5 |

boiling | braising | pasteurising | tilting | mixing | cooling | frying | underpressure | vacuum cooking | cutting | washing | drying

| E  | Potenza assorbita          | Elektrische Leistung        | 13.50 (kW)         |  |
|----|----------------------------|-----------------------------|--------------------|--|
|    | Electric power             | Puissance électrique        |                    |  |
| _  | Collegamento Elettrico     | Elektrische Verbindung      | 200 4157/201 5011- |  |
| E  | Electric connection        | Connexion électrique        | 380-415V 3N ~ 50Hz |  |
| 61 | Scarico Condensa autocl.   | Kondenswasserablauf Druk.   | 1"                 |  |
| S1 | Condensate drain press.    | Sortie du condenseur press. | 1"                 |  |
| Α  | Allacciamento Acqua Calda  | Warmwasseranschluss         | 0/411              |  |
| Α  | Hot water inlet            | Raccordement eau chaude     | 3/4"               |  |
| В  | Allacciamento Acqua Fredda | Katlwasseranschluss         | 2/4"               |  |
| В  | Cold water inlet           | Raccordement eau froide     | 3/4"               |  |