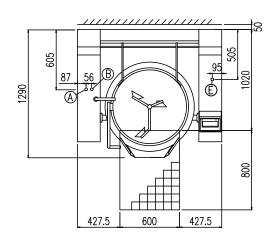

| E | Potenza assorbita          | Elektrische Leistung    | 17.00 (kW)            |  |
|---|----------------------------|-------------------------|-----------------------|--|
|   | Electric power             | Puissance électrique    |                       |  |
| E | Collegamento Elettrico     | Elektrische Verbindung  | 380-415V 3N ~ 50/60Hz |  |
|   | Electric connection        | Connexion électrique    |                       |  |
| Α | Allacciamento Acqua Calda  | Warmwasseranschluss     | 3/4"                  |  |
|   | Hot water inlet            | Raccordement eau chaude |                       |  |
| В | Allacciamento Acqua Fredda | Katlwasseranschluss     | 2/4                   |  |
|   | Cold water inlet           | Raccordement eau froide | 3/4"                  |  |