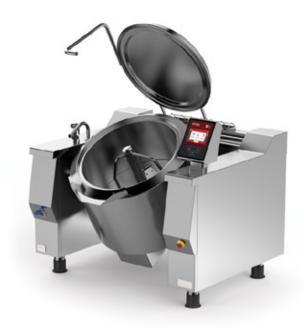

## **EQUIPMENT FOR PROFESSIONAL KITCHENS**

Safety, reliability, better quality of the finished product, greater availability of human resources, savings in time and money can be summed up in one word: CUCIMIX. It is a gas or electric tilting bratt pan with direct heating and built-in mixer, designed for large catering services and the food industry.

## THE BEST IN TILTING BRAISING PANS

This multifunctional cooker is complete, innovative and sturdy, ideal for countless applications, from sauces to jams and marmalades, from meat to steamed vegetables. Among the equipment for professional kitchens, Cucimix is really one of the most versatile and evolved, since it allows different types of preset cooking: steaming, boiling, pressure cooking, braising and browning.