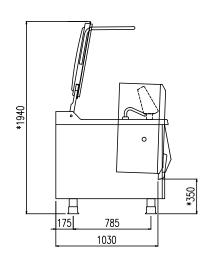

| Width (mm)          | 1445 |
|---------------------|------|
| Depth (mm)          | 1290 |
| Height (mm)         | 1285 |
| Gas power (Mj/hr)   | -    |
| Electric power (kW) | 17   |

boiling | braising | pasteurising | tilting | mixing | cooling | frying | underpressure | vacuum cooking | cutting | washing | drying