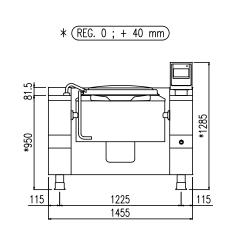

| Width (mm)          | 1445 |
|---------------------|------|
| Depth (mm)          | 1290 |
| Height (mm)         | 1285 |
| Gas power (Mj/hr)   | -    |
| Electric power (kW) | 17   |

boiling | braising | pasteurising | tilting | mixing | cooling | frying | underpressure | vacuum cooking | cutting | washing | drying