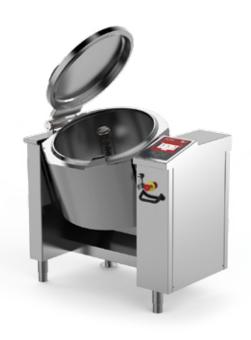

### Medium tilting braising pan with mixer direct electric heating

STEWS GOULASH SAUCES VEGETABLES ONIONS PASTA STUFFINGS

#### EQUIPMENT FOR PROFESSIONAL KITCHENS

Safety, reliability, better quality of the finished product, greater availability of human resources, savings in time and money can be summed up in one word: CUCIMIX. It is a gas or electric tilting bratt pan with direct heating and built-in mixer, designed for large catering services and the food industry.

#### THE BEST IN TILTING BRAISING PANS

This multifunctional cooker is complete, innovative and sturdy, ideal for countless applications, from sauces to jams and marmalades, from meat to steamed vegetables. Among the equipment for professional kitchens, Cucimix is really one of the most versatile and evolved, since it allows different types of preset cooking: steaming, boiling, pressure cooking, braising and browning.