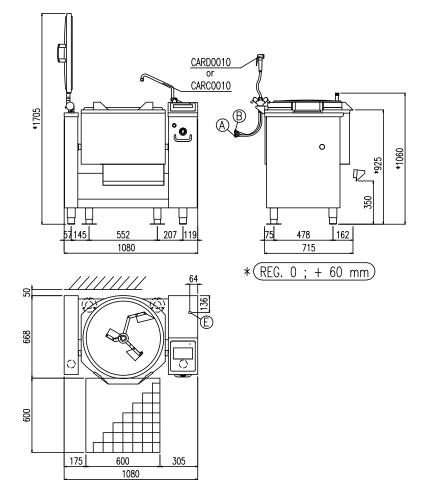

| Width (mm)          | 1080 |
|---------------------|------|
| Depth (mm)          | 715  |
| Height (mm)         | 940  |
| Gas power (Mj/hr)   | -    |
| Electric power (kW) | 9.6  |

boiling | braising | pasteurising | tilting | mixing | cooling | frying | underpressure | vacuum cooking | cutting | washing | drying

# CBTE 070 V1

| E | Potenza assorbita      | Elektrische Leistung   | 0.60 (1-10)            |
|---|------------------------|------------------------|------------------------|
|   | Electric power         | Puissance électrique   | 9.60 (kW)              |
| E | Collegamento Elettrico | Elektrische Verbindung | 380-415V 3N ~ 50/60Hz  |
|   | Electric connection    | Connexion électrique   | 380-4157 311 ~ 50/60HZ |

#### Optional : CARC0010 - CARD0010

SCOTS ICE AUSTRALIA

| Α | Allacciamento Acqua Calda  | Warmwasseranschluss     | 1/2" |
|---|----------------------------|-------------------------|------|
|   | Hot water inlet            | Raccordement eau chaude |      |
| В | Allacciamento Acqua Fredda | Katlwasseranschluss     | 1/2" |
|   | Cold water inlet           | Raccordement eau froide |      |