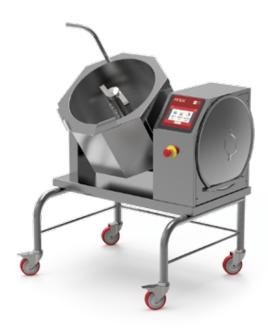

## Small confectionery tilting braising pan with mixer direct electric heating

JAMS
CARAMEL
SUGAR PRODUCTS
STEWS
GOULASH
SAUCES
VEGETABLES
ONIONS
PASTA STUFFINGS

## **EQUIPMENT FOR PROFESSIONAL KITCHENS**

Safety, reliability, better quality of the finished product, greater availability of human resources, savings in time and money can be summed up in one word: CUCIMIX. It is a gas or electric tilting bratt pan with direct heating and built-in mixer, designed for large catering services and the food industry.

## THE BEST IN TILTING BRAISING PANS

This multifunctional cooker is complete, innovative and sturdy, ideal for countless applications, from sauces to jams and marmalades, from meat to steamed vegetables. Among the equipment for professional kitchens, Cucimix is really one of the most versatile and evolved, since it allows different types of preset cooking: steaming, boiling, pressure cooking, braising and browning.