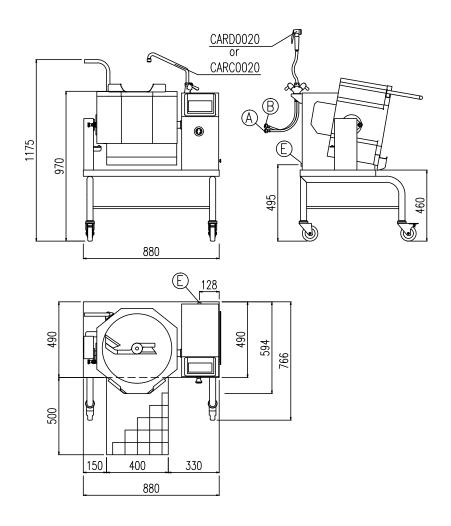

| Width (mm)          | 880 |
|---------------------|-----|
| Depth (mm)          | 677 |
| Height (mm)         | 970 |
| Gas power (Mj/hr)   | -   |
| Electric power (kW) | 8   |

boiling | braising | pasteurising | tilting | mixing | cooling | frying | underpressure | vacuum cooking | cutting | washing | drying

| E | Potenza assorbita      | Elektrische Leistung   | 0.00 (1-34/)          |
|---|------------------------|------------------------|-----------------------|
|   | Electric power         | Puissance électrique   | 8.00 (kW)             |
| E | Collegamento Elettrico | Elektrische Verbindung | 380-415V 3N ~ 50/60Hz |
|   | Electric connection    | Connexion électrique   | 380-415V 3N ~ 50/60H2 |

## Optional: CARC0020 - CARD0020

| Α | Allacciamento Acqua Calda  | Warmwasseranschluss     | 1/2" |
|---|----------------------------|-------------------------|------|
|   | Hot water inlet            | Raccordement eau chaude |      |
| В | Allacciamento Acqua Fredda | Katlwasseranschluss     | 1/2" |
|   | Cold water inlet           | Raccordement eau froide |      |