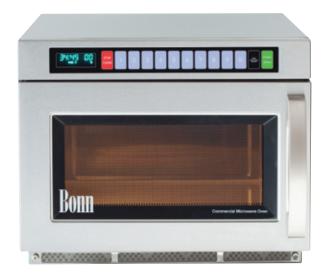

## High Performance **micro 5ave** Range

The Bonn CM-1901T with 1900watt power output offers market leading speed. Heavy duty construction, high power and Bonn's unique MicroSave<sup>TM</sup> protection makes the CM-1901T the most advanced Heavy Duty Commercial Microwave Oven and the number 1 choice amongst professionals.

The unique removeable MicroSave<sup>TM</sup> cavity liner reduces service costs by up to 80% and extends the life of the oven. The MicroSave<sup>TM</sup> significantly improves hygiene by collecting all spills and spatters for easy cleaning. The patented MicroSave<sup>TM</sup> liner is available as an optional extra and a must for all professional users.

The CM-1901T utilizes Dual Magnetron technology reducing the operating temperature of each magnetron by up to 50% when compared to single magnetron ovens. This means longer life span with greater reliability.