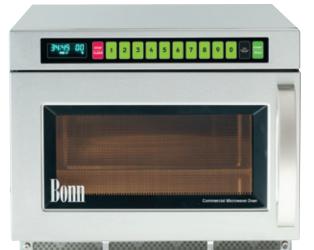

The Bonn CM-1401T with 1400watt power output offers market leading speed. Heavy duty, high power and Bonn's unique MicroSave $^{\text{TM}}$  protection.

The unique removeable MicroSave™ cavity liner reduces service costs by up to 80% and extends the life of the oven. The MicroSave™ significantly improves hygiene by collecting all spills and spatters for easy cleaning. The patented MicroSave™ liner is available as an optional extra and a must for all professional users.

The CM-1401T utilizes Dual Magnetron technology reducing the operating temperature of each magnetron by up to 50% when compared to single magnetron ovens. This means longer life span with greater reliability.