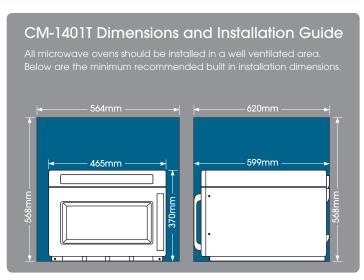

## Industry leading 3 year warranty\*†

| MODEL    | Power<br>Output | Oven<br>Capacity | micro <u>save</u> | Programmable<br>Control Panel | Number of<br>Programs | Ceramic<br>Base | Glass<br>Turntable | Internal<br>Construction | External Con-<br>struction | Inner Door<br>Construction | Power Point<br>Required | Weight | Current<br>Drawn | Power<br>Source | External<br>Dimensions | Internal<br>Dimensions |
|----------|-----------------|------------------|-------------------|-------------------------------|-----------------------|-----------------|--------------------|--------------------------|----------------------------|----------------------------|-------------------------|--------|------------------|-----------------|------------------------|------------------------|
| CM-1901T | 1900 watts      | 26 litre         | ~                 | V                             | 200                   | V               | x                  | Stainless Steel          | Stainless Steel            | Toughened Glass            | 15 amp                  | 32kg   | 14.9 amp         | 240V - 50Hz     | 464w x 368h x 620d     | 370w x 190h x 370d     |
| CM-1401T | 1400 watts      | 26 litre         | V                 | V                             | 200                   | V               | x                  | Stainless Steel          | Stainless Steel            | Toughened Glass            | 10 amp                  | 32kg   | 9.9 amp          | 240V - 50Hz     | 464w x 368h x 620d     | 370w x 190h x 370d     |