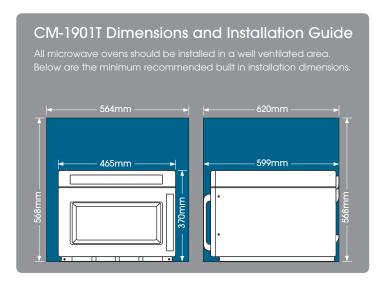

## Industry leading 3 year warranty\*†

| MODEL    | Power<br>Output | Oven<br>Capacity | micro <u>save</u> | Programmable<br>Control Panel | Number of<br>Programs | Ceramic<br>Base | Glass<br>Turntable | Internal<br>Construction | External Con-<br>struction | Inner Door<br>Construction | Power Point<br>Required | Weight | Current<br>Drawn | Power<br>Source | External<br>Dimensions | Internal<br>Dimensions |
|----------|-----------------|------------------|-------------------|-------------------------------|-----------------------|-----------------|--------------------|--------------------------|----------------------------|----------------------------|-------------------------|--------|------------------|-----------------|------------------------|------------------------|
| CM-1901T | 1900 watts      | 26 litre         | ~                 | V                             | 200                   | V               | x                  | Stainless Steel          | Stainless Steel            | Toughened Glass            | 15 amp                  | 32kg   | 14.9 amp         | 240V - 50Hz     | 464w x 368h x 620d     | 370w x 190h x 370d     |
| CM-1401T | 1400 watts      | 26 litre         | V                 | V                             | 200                   | V               | x                  | Stainless Steel          | Stainless Steel            | Toughened Glass            | 10 amp                  | 32kg   | 9.9 amp          | 240V - 50Hz     | 464w x 368h x 620d     | 370w x 190h x 370d     |