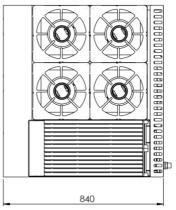

## Specifications:

| MODEL        | LENGTH<br>(mm) | DEPTH<br>(mm) | HEIGHT<br>(mm) | GAS CONSUMPTION (Mj/h) |     |
|--------------|----------------|---------------|----------------|------------------------|-----|
|              |                |               |                | NG                     | LPG |
| VOV-SB4-CBR3 | 900            | 840           | 1030           | 186                    | 159 |