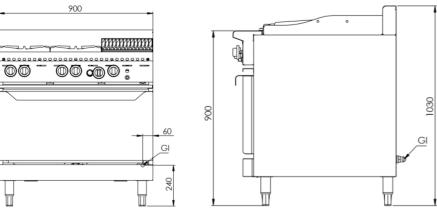

## Specifications:

| MODEL        | LENGTH<br>(mm) | DEPTH<br>(mm) | HEIGHT<br>(mm) | GAS CONSUMPTION (Mj/h) |     |
|--------------|----------------|---------------|----------------|------------------------|-----|
|              |                |               |                | NG                     | LPG |
| VOV-SB4-CBR3 | 900            | 840           | 1030           | 186                    | 159 |