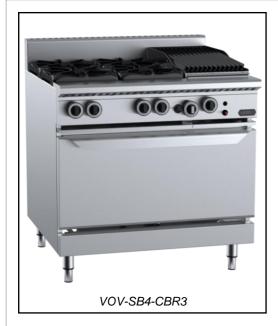

# **VERRO SERIES: VOV-SB4-CBR3**

Four Burner Oven with 300mm Char Broiler

#### Standard Features:

- AISI 304 grade stainless steel
- Heavy duty complete stainless-steel cabinet frame
- 31mj black enameled Italian made top burner
- Removable pressed top spillage tray for easy cleaning
- Removable heavy duty 2-piece burners for easy cleaning
- Solid steel base plate allows for even heat distribution
- · Heavy duty fully insulated dropdown door
- 29MJ oven burner
- Biggest gastronorm capacity in its class
- German made thermostat ensures accurate temperature control
- Multi-setting gas valve as standard allowing for greater regulation of flame setting
- · Pilot take off fitted as standard
- Heavy duty Italian made vitreous enameled trivets
- · Easy access to all components for servicing and adjustment
- Heavy duty cast iron J grates (CBR section)
- Internal Oven Dimensions:630mm L x 785mm W x 290mm H (Height is measured from lowest rack to the top panel)
- 24-month warranty