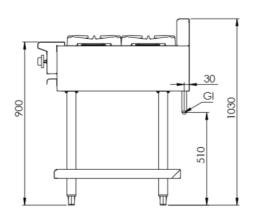

## **Specifications:**

|  | MODEL    | LENGTH<br>(mm) | DEPTH<br>(mm) | HEIGHT<br>(mm) | GAS CONSUMPTION (Mj/h) |     |
|--|----------|----------------|---------------|----------------|------------------------|-----|
|  |          |                |               |                | NG                     | LPG |
|  | VHBT-SB8 | 1200           | 840           | 1030           | 248                    | 200 |

#### **Connections:**

| GAS (GI) | SUPPLY PRESSURE (kPa) |     |  |
|----------|-----------------------|-----|--|
| (BSP)    | NG                    | LPG |  |
| ³⁄₄" (M) | 1.0                   | 2.6 |  |