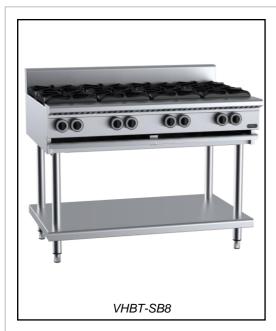

# **VERRO SERIES: VHBT-SB8**

**Eight Burner Boiling Top** 

#### **Standard Features:**

- AISI 304 Grade Stainless Steel
- · Heavy duty complete stainless-steel frame
- 31MJ black enameled Italian made burner
- · Removable pressed top spillage tray for easy cleaning
- · Removable heavy duty 2-piece burner for easy cleaning
- Multi-setting gas valve as standard allowing for greater regulation of flame setting
- Pilot Take Off fitted as standard
- Heavy Duty Italian made vitreous enameled trivets
- · Easy access to all components for servicing and adjustment
- 24 Month warranty
- Flame Failure