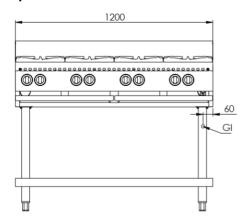

## **Specifications:**

|  | MODEL    | LENGTH<br>(mm) | DEPTH<br>(mm) | HEIGHT<br>(mm) | GAS CONSUMPTION (Mj/h) |     |
|--|----------|----------------|---------------|----------------|------------------------|-----|
|  |          |                |               |                | NG                     | LPG |
|  | VHBT-SB8 | 1200           | 840           | 1030           | 248                    | 200 |