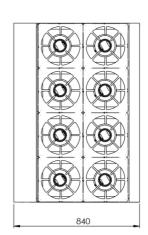

## **Specifications:**

|  | MODEL    | LENGTH<br>(mm) | DEPTH<br>(mm) | HEIGHT<br>(mm) | GAS CONSUMPTION (Mj/h) |     |
|--|----------|----------------|---------------|----------------|------------------------|-----|
|  |          |                |               |                | NG                     | LPG |
|  | VHBT-SB8 | 1200           | 840           | 1030           | 248                    | 200 |