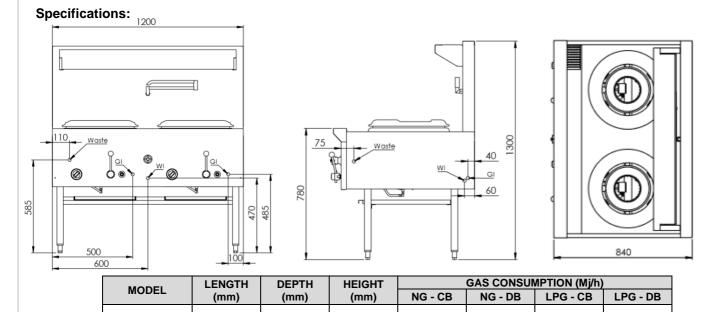

# **K+ SERIES: UFWWK-2**

# **Two Hole Waterless Wok Table**

#### Project: \_\_\_\_\_ Item: \_\_\_

- Stainless Steel External Frame • •
- Constructed from Heavy Duty Mild Steel Internal Frame
- 1.5mm Thick Top Deck •
- Long Skirt Cast Iron Unflued Ring (340mm Diameter) ٠
- Heavy Duty Lever Action Gas Control
- Flame Failure Device standard
- Manual Operated Laundry Arm
- 12-month warranty •

# **Options:**

- 18 jet Duck Burners (DB) •
- 24 jet Chimney Burners (CB)
- Natural or LP Gas

1300

### **Connections:**

| GAS (GI) | WATER         | WASTE (W)<br>(BSP) | SUPPLY PRESSURE (kPa) |     |
|----------|---------------|--------------------|-----------------------|-----|
| (BSP)    | (WI)          |                    | NG                    | LPG |
| ³⁄₄" (M) | 1⁄2" (Copper) | 2" (M)             | 1.0                   | 2.6 |

210

220

150

180

- Regulator is included in the unit
- Unit must be connected by two gas lines

UFWWK-2

1200

840