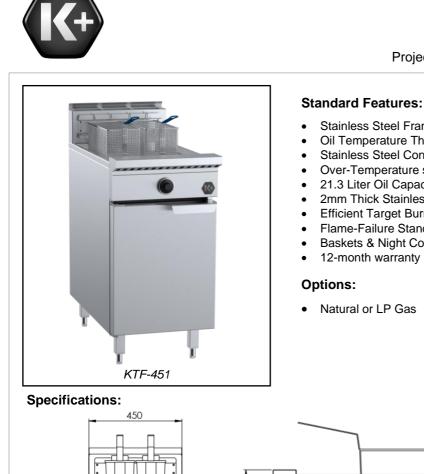

## Single Pan Turbo Fryer



## Project: \_\_\_\_\_ Item: \_\_\_\_\_



| MODEL   | LENGTH<br>(mm) | DEPTH<br>(mm) | HEIGHT<br>(mm) | GAS CONSUMPTION (Mj/h) |     |
|---------|----------------|---------------|----------------|------------------------|-----|
|         |                |               |                | NG                     | LPG |
| KTF-451 | 450            | 840           | 1030           | 87                     | 87  |

## **Connections:**

410

| GAS (GI) | WASTE (OO)<br>(BSP) | SUPPLY PRESSURE (kPa) |     |  |
|----------|---------------------|-----------------------|-----|--|
| (BSP)    |                     | NG                    | LPG |  |
| ³∕₄" (M) | 1 ¼ " (F)           | 1.0                   | 2.6 |  |

Regulator is included in the unit

Must be installed by an authorised installer

##