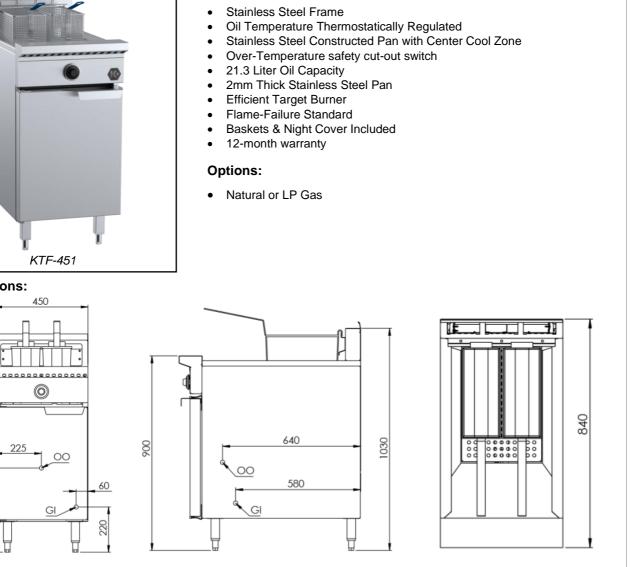

## Project: \_\_\_\_\_ Item: \_\_\_\_\_

| MODEL   | LENGTH<br>(mm) | DEPTH<br>(mm) | HEIGHT<br>(mm) | GAS CONSUMPTION (Mj/h) |     |
|---------|----------------|---------------|----------------|------------------------|-----|
|         |                |               |                | NG                     | LPG |
| KTF-451 | 450            | 840           | 1030           | 87                     | 87  |

## **Connections:**

410

| GAS (GI) | WASTE (OO)<br>(BSP) | SUPPLY PRESSURE (kPa) |     |  |
|----------|---------------------|-----------------------|-----|--|
| (BSP)    |                     | NG                    | LPG |  |
| ³∕₄" (M) | 1 ¼ " (F)           | 1.0                   | 2.6 |  |