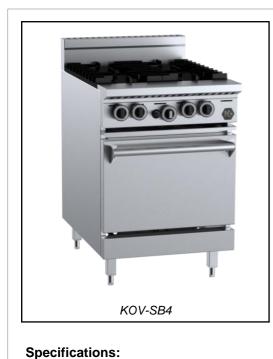

# K+ SERIES: KOV-SB4

## Four Burner Oven

### **Standard Features:**

- Stainless Steel Frame •
- Heavy duty Cast Iron Trivet •
- Solid Steel Base Plate allows for even heat distribution •
- Heavy duty fully insulated dropdown door ٠
- 29 MJ Oven Burner
- Multi-setting gas valve as standard allowing for greater regulation of flame setting
- Powerful 30 Mj cooktop section burner comes in two pieces for easy cleaning
- Easy to clean fat spillage tray
- Front access to all components for ease of service and adjustment
- Internal Oven Dimensions:630mm L x 485mm W x 290mm H (Height is measured from lowest rack to the top panel)
- 12-month warranty •
- **Options:** •
- Natural or LP Gas •
- BTFF- complete with flame failure ٠
- BTPTO complete with pilot take of only •