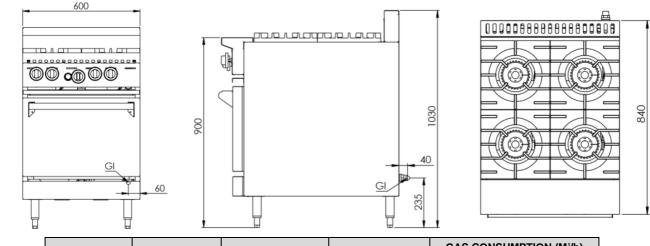

|  | MODEL   | LENGTH<br>(mm) | DEPTH<br>(mm) | HEIGHT<br>(mm) | GAS CONSUMPTION (Mj/h) |     |
|--|---------|----------------|---------------|----------------|------------------------|-----|
|  |         |                |               |                | NG                     | LPG |
|  | KOV-SB4 | 600            | 840           | 1030           | 149                    | 148 |