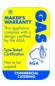

## **Noodle Cooker**

|  | MODEL | LENGTH<br>(mm) | DEPTH<br>(mm) | HEIGHT<br>(mm) | GAS CONSUMPTION (Mj/h) |     |
|--|-------|----------------|---------------|----------------|------------------------|-----|
|  |       |                |               |                | NG                     | LPG |
|  | KNC-6 | 450            | 840           | 1030           | 75                     | 80  |

## **Connections:**

| GAS (GI) | WATER         | WASTE (W)<br>(HOSE & BSP)     | SUPPLY PRESSURE (kPa) |     |
|----------|---------------|-------------------------------|-----------------------|-----|
| (BSP)    | (WI)          |                               | NG                    | LPG |
| ³⁄₄" (M) | 1⁄2" (Copper) | Waste = 1" (F)<br>OV = 1" (M) | 1.0                   | 2.6 |