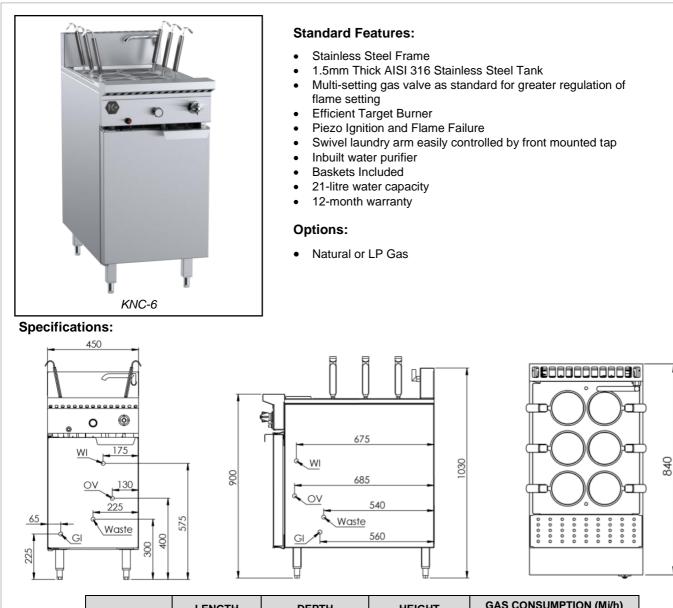

## K+ SERIES: KNC-6

Project: \_\_\_\_\_ Item: \_\_\_

## **Noodle Cooker**

|  | MODEL | LENGTH<br>(mm) | DEPTH<br>(mm) | HEIGHT<br>(mm) | GAS CONSUMPTION (Mj/h) |     |
|--|-------|----------------|---------------|----------------|------------------------|-----|
|  |       |                |               |                | NG                     | LPG |
|  | KNC-6 | 450            | 840           | 1030           | 75                     | 80  |