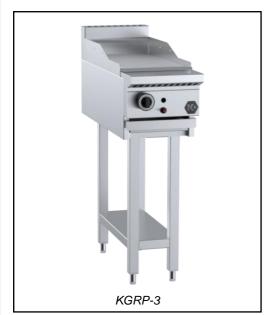

# K+ SERIES: KGRP-3

**Grill Plate 300mm** 

Project: \_\_\_\_\_\_ Item: \_\_\_\_\_

## **Standard Features:**

- Stainless Steel Frame
- Heavy duty 12mm Thick Mild Steel Plate
- 22Mj Burner
- Piezo ignition and Flame Failure Device
- Multi-setting gas valve as standard allowing for greater regulation of flame setting
- Open stand with under shelf
- Easy to clean fat spillage tray
- Front access to all components makes service easy
- 12-month warranty

## **Options:**

· Natural or LP Gas