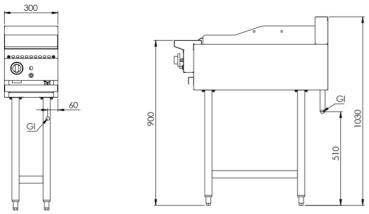

# Specifications:

| MODEL  | LENGTH<br>(mm) | DEPTH<br>(mm) | HEIGHT<br>(mm) | GAS CONSUMPTION (Mj/h) |     |
|--------|----------------|---------------|----------------|------------------------|-----|
|        |                |               |                | NG                     | LPG |
| KGRP-3 | 300            | 840           | 1030           | 22                     | 22  |

## **Connections:**

| GAS (GI) | SUPPLY PRESSURE (kPa) |     |  |
|----------|-----------------------|-----|--|
| (BSP)    | NG                    | LPG |  |
| ³⁄₄" (M) | 1.0                   | 2.6 |  |