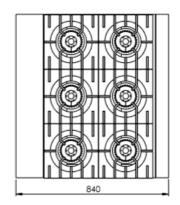

### Specifications:

| MODEL   | LENGTH<br>(mm) | DEPTH<br>(mm) | HEIGHT<br>(mm) | GAS CONSUMPTION (Mj/h) |     |
|---------|----------------|---------------|----------------|------------------------|-----|
|         |                |               |                | NG                     | LPG |
| KBT-SB6 | 900            | 840           | 1030           | 180                    | 180 |