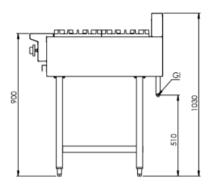

### Specifications:

| MODEL   | LENGTH<br>(mm) | DEPTH<br>(mm) | HEIGHT<br>(mm) | GAS CONSUMPTION (Mj/h) |     |
|---------|----------------|---------------|----------------|------------------------|-----|
|         |                |               |                | NG                     | LPG |
| KBT-SB6 | 900            | 840           | 1030           | 180                    | 180 |