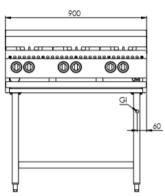

# K+ SERIES: KBT-SB6 Six Burner Boiling Top

.

| 00 00 00 |
|----------|
|          |
|          |
|          |
| VDT SD6  |
| KBT-SB6  |

### Specifications:

| MODEL   | LENGTH<br>(mm) | DEPTH<br>(mm) | HEIGHT<br>(mm) | GAS CONSUMPTION (Mj/h) |     |
|---------|----------------|---------------|----------------|------------------------|-----|
|         |                |               |                | NG                     | LPG |
| KBT-SB6 | 900            | 840           | 1030           | 180                    | 180 |