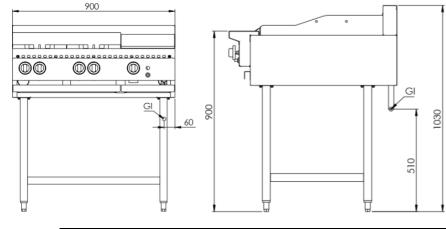

## **Specifications:**

| MODEL        | LENGTH | DEPTH | HEIGHT | GAS CONSUMPTION (Mj/h) |     |
|--------------|--------|-------|--------|------------------------|-----|
| MODEL        | (mm)   | (mm)  | (mm)   | NG                     | LPG |
| KBT-SB4-GRP3 | 900    | 840   | 1030   | 142                    | 142 |

## **Connections:**

| GAS (GI) | SUPPLY PRESSURE (kPa) |     |  |
|----------|-----------------------|-----|--|
| (BSP)    | NG                    | LPG |  |
| ³∕₄" (M) | 1.0                   | 2.6 |  |