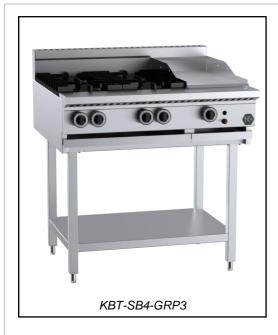

K+ SERIES: KBT-SB4-GRP3

# **Combination Four Open Burners & 300mm Grill Plate**

## **Standard Features:**

- Stainless Steel Frame ٠
- Powerful 30Mj cooktop section burner comes in two pieces • for easy cleaning
- Multi-setting gas valve as standard allowing for greater regulation of flame setting
- Heavy Duty Cast Iron Trivets
- Heavy Duty Mild Steel Plate (GRP Section)
- Open Stand with Under Shelf •
- Easy to Clean Fat Spillage Trays •
- Front access to all components makes service easy
- 12-Month Warranty