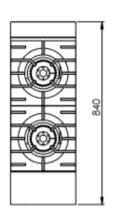

### Specifications:

| MODEL   | LENGTH | DEPTH | HEIGHT | GAS CONSUMPTION (Mj/h) |     |
|---------|--------|-------|--------|------------------------|-----|
| MODEL   | (mm)   | (mm)  | (mm)   | NG                     | LPG |
| KBT-SB2 | 300    | 840   | 1030   | 60                     | 60  |