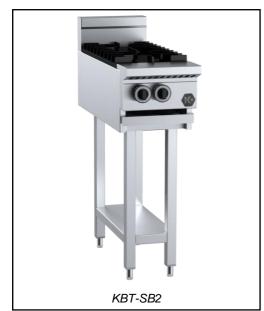

# K+ SERIES: KBT-SB2

## **Two Burner Boiling Top**

| Project: Item: |
|----------------|
|----------------|

#### **Standard Features:**

- Stainless Steel Frame
- Powerful 30Mj cooktop section burner comes in two pieces for easy cleaning
- Multi-setting gas valve as standard allowing for greater regulation of flame setting
- · Heavy duty Cast Iron Trivets
- Open stand with under shelf
- Easy to clean fat spillage tray
- Front access to all components makes service easy
- 12-month warranty