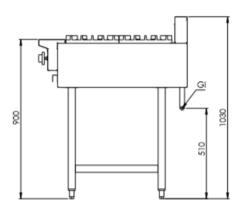

### Specifications:

| MODEL   | LENGTH | DEPTH | HEIGHT | GAS CONSUMPTION (Mj/h) |     |
|---------|--------|-------|--------|------------------------|-----|
| MODEL   | (mm)   | (mm)  | (mm)   | NG                     | LPG |
| KBT-SB2 | 300    | 840   | 1030   | 60                     | 60  |