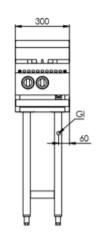

### Specifications:

| MODEL   | LENGTH | DEPTH | HEIGHT | GAS CONSUMPTION (Mj/h) |     |
|---------|--------|-------|--------|------------------------|-----|
| MODEL   | (mm)   | (mm)  | (mm)   | NG                     | LPG |
| KBT-SB2 | 300    | 840   | 1030   | 60                     | 60  |

#### **Connections:**

| GAS (GI) | SUPPLY PRESSURE (kPa) |     |  |
|----------|-----------------------|-----|--|
| (BSP)    | NG                    | LPG |  |
| ³⁄₄" (M) | 1.0                   | 2.6 |  |