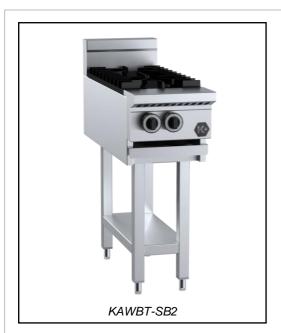

# K+ SERIES: KAWBT-SB2

## Two Burner Boiling Top - Lower Working Height to Match Wok Table

| Project: | Item:   |
|----------|---------|
| riojeci. | ILEIII. |

#### **Standard Features:**

- Stainless Steel Frame
- Powerful 30Mj cooktop section burner comes in two pieces for easy cleaning
- Multi-setting gas valve as standard allowing for greater regulation of flame setting
- Heavy duty Cast Iron Trivets
- Open stand with under shelf
- Easy to clean fat spillage tray
- Front access to all components makes service easy
- 12-month warranty