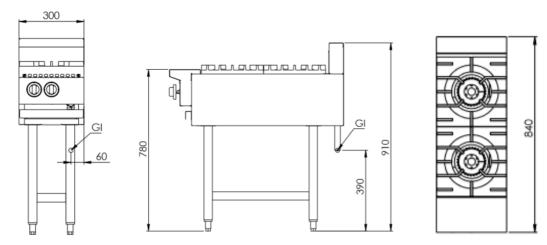

#### **Specifications:**

| MODEL     | DDEL LENGTH DEPTH HEIGHT (mm) (mm) | HEIGHT | GAS CONSUMPTION (Mj/h) |    |     |
|-----------|------------------------------------|--------|------------------------|----|-----|
| WODEL     |                                    | (mm)   | (mm)                   | NG | LPG |
| KAWBT-SB2 | 300                                | 840    | 910                    | 60 | 60  |

### **Connections:**

| GAS (GI) | SUPPLY PRESSURE (kPa) |     |  |
|----------|-----------------------|-----|--|
| (BSP)    | NG                    | LPG |  |
| ³⁄₄" (M) | 1.0                   | 2.6 |  |