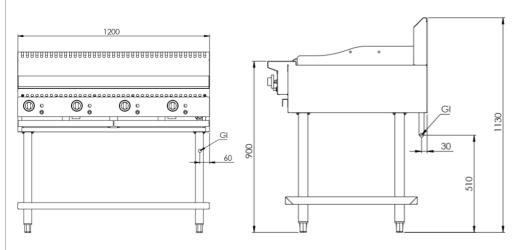

#### Specifications:

| MODEL  | LENGTH | DEPTH | HEIGHT<br>(mm) | GAS CONSUMPTION (Mj/h) |     |
|--------|--------|-------|----------------|------------------------|-----|
| WIODEL | (mm)   | (mm)  |                | NG                     | LPG |
| GRP-12 | 1200   | 840   | 1130           | 88                     | 88  |