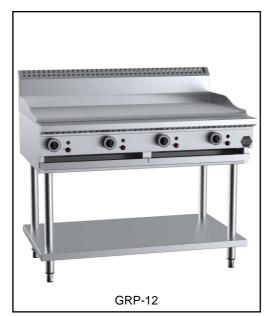

# **B+S BLACK SERIES: GRP-12**

**Grill Plate 1200mm** 

### **Standard Features:**

- AISI 304 grade stainless steel
- Heavy duty mild steel plate
- 22Mj per burner
- Piezo ignition and flame failure device
- Multi-setting gas valve as standard allowing for greater regulation of flame setting
- · Open stand with under shelf
- Easy to clean fat spillage tray
- Front access to all components makes service easy
- Heavy duty stainless steel frame construction
- 18 month warranty