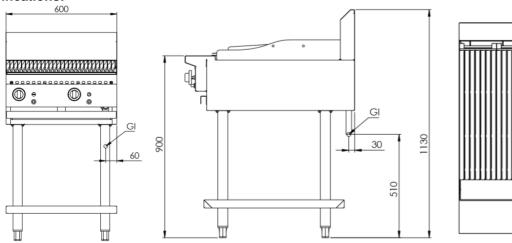

## **Specifications:**

| MODEL | LENGTH | DEPTH | HEIGHT | GAS CONSUMPTION (Mj/h) |     |
|-------|--------|-------|--------|------------------------|-----|
| WODEL | (mm)   | (mm)  | (mm)   | NG                     | LPG |
| CBR-6 | 600    | 840   | 1130   | 66                     | 60  |