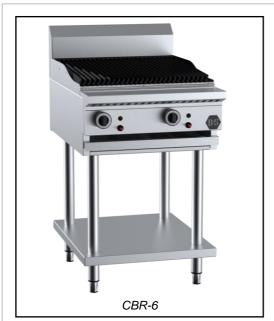

# **B+S BLACK SERIES: CBR-6**

Char Broiler 600mm

| Project: Item: |
|----------------|
|----------------|

#### **Standard Features:**

- AISI 304 grade stainless steel
- Heavy duty cast iron cooking J grates and radiant hoods
- Piezo ignition and flame failure device
- Multi-setting gas valve as standard allowing for greater regulation of flame setting
- Open stand with under shelf
- Easy to clean fat spillage tray
- Front access to all components makes service easy
- Heavy duty stainless steel frame construction
- 18-month warranty