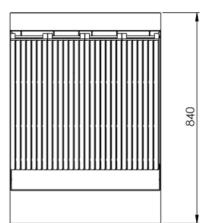

## **Specifications:**

| MODEL | LENGTH | DEPTH | HEIGHT | GAS CONSUMPTION (Mj/h) |     |
|-------|--------|-------|--------|------------------------|-----|
| WODEL | (mm)   | (mm)  | (mm)   | NG                     | LPG |
| CBR-6 | 600    | 840   | 1130   | 66                     | 60  |