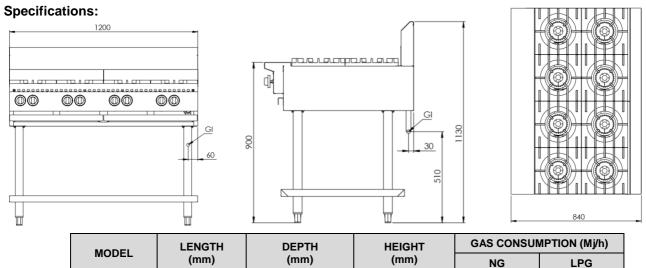

# **Connections:**

| GAS (GI)<br>(BSP) | SUPPLY PRESSURE (kPa) |     |
|-------------------|-----------------------|-----|
|                   | NG                    | LPG |
| ¾" (M)            | 1.0                   | 2.6 |

1130

240

240

Regulator is included in the unit

Must be installed by an authorised installer

BT-SB8

1200