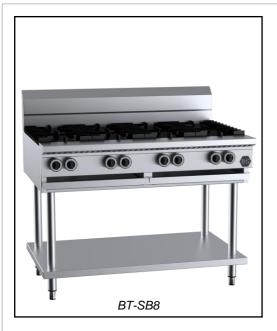

# **B+S BLACK SERIES: BT-SB8**

**Eight Burner Boiling Top** 

## Standard Features:

- AISI 304 grade stainless steel •
- Powerful 30Mj cooktop section burner comes in two pieces • for easy cleaning
- Multi-setting gas valve as standard allowing for greater regulation of flame setting
- Heavy duty cast iron trivets
- Open stand with under shelf
- Easy to clean fat spillage tray •
- Front access to all components makes service easy
- Heavy duty stainless steel frame construction
- 18-month warranty